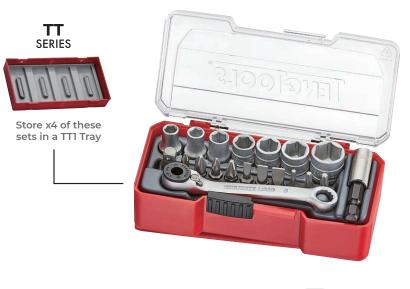

## 1/4" SOCKET SET 6 PT WITH BELT CLIP

- Socket set that fits into the TTTJ04 tool tray allowing you to store 4 TJ sets in a single tray
- 1/4" drive bits ratchet and accessories
- 1/4" drive sockets and a selection of bits

| 1/4" bits ratchet, 50mm magnetic bits holder, 1/4"M x 1/4" Hex adaptor |       |                         |     |             |          |                  |    |    |
|------------------------------------------------------------------------|-------|-------------------------|-----|-------------|----------|------------------|----|----|
| Regular 6 point sockets:                                               |       |                         |     |             |          |                  |    |    |
| 0                                                                      | mm:   | 5.5                     | 6   | 7           | 8        | 9                | 10 | 13 |
| 1/4" Hex bits:                                                         |       | $\Theta$                | 4.5 | 5, 5.5, 6.5 | PH1, PH2 |                  |    |    |
| Length                                                                 | 125mm | $\textcircled{\bullet}$ | ΡZ  | PZ1, PZ2    |          | TX10, TX15, TX20 |    |    |