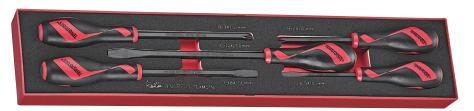

## POWER THROUGH SCREWDRIVER SET FOAMX4

- Chrome vanadium blades for greater strength and material flexibilty
- Percussion cap and full length integral blade for use with a hammer to release stubborn screws
- Ergonomically designed bi-material handle for easy use with higher torque
- The handle is moulded around the blade to give a higher torque capacity
- · Tools are held in place using three colour pre-cut EVA foam

| Screwdrivers: |     |           |           |          |
|---------------|-----|-----------|-----------|----------|
| $\bigcirc$    | mm: | 6.5 x 100 | 8 x 150   | 10 x 200 |
| <b>+</b>      | mm: | PH2 x 100 | PH3 x 150 |          |