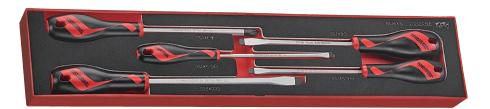

## SCREWDRIVER SET FLAT & PH FOAMX4 5 PIECES

- TT-MV PLUS steel alloy for greater strength and material flexibilty
- Ergonomically designed bi-material handle for easy use with higher torque
- Hanging hole in the handle for use as a T handle or with a fall protection wire
- The handle is moulded around the blade to give a higher torque capacity
- Tools are held in place using three colour pre-cut EVA foam

| Screwdrivers: |     |           |           |         |          |
|---------------|-----|-----------|-----------|---------|----------|
| $\bigcirc$    | mm: | 5.5 x 150 | 6.5 x 150 | 8 x 150 | 10 x 200 |
| $\bullet$     | mm: | PH3 x 150 |           |         |          |
|               |     |           |           |         |          |