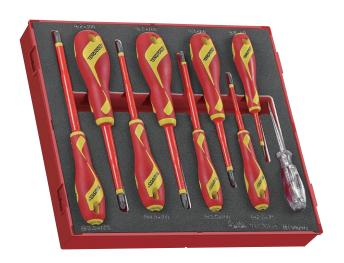

## **INSULATED SCREWDRIVER SET MIXED FOAM2**

- Approved for live working up to 1,000 volts
- Integrated protective insulation with two colours to clearly indicate if there is any damage
- A 100-250 volt tester is also included for checking circuits
- Tools are held in place using three colour pre-cut EVA foam
- Designed and manufactured to DIN ISO 8764-1, DIN ISO 2380 and IEC 60900

| 100-250V Voltage Tester       |     |           |          |           |           |
|-------------------------------|-----|-----------|----------|-----------|-----------|
| 1000V Insulated Screwdrivers: |     |           |          |           |           |
|                               | mm: | 2.5 x 75  | 3 x 100  | 4 x 100   | 5.5 x 125 |
| <b>(+)</b>                    | mm: | PH0 x 60  | PH1 x 80 | PH2 x 100 |           |
| *                             | mm: | PZ2 x 100 |          |           |           |