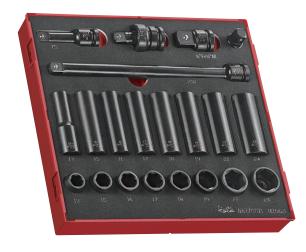

## 1/2" IMPACT SOCKET SET ANSI FOAM2

- ANSI standard design for use with power tools with a ball bearing socket retainer
- Selection of extension bars and adaptors
- Supplied in the unique TengTools FOAM2 tray
- Tools are held in place using three colour pre-cut EVA foam clearly showing where each tool belongs

3" & 10" Extension bars, Universal joint, 3/8"F x 1/2"M & 1/2"F x 3/4"M Impact adaptors

| 1/2" Drive Impact 6 point sockets: |          |    |    |    |    |    |    |    |    |  |
|------------------------------------|----------|----|----|----|----|----|----|----|----|--|
| 0                                  | Reg mm:  | 13 | 15 | 16 | 17 | 18 | 19 | 22 | 24 |  |
| Ο                                  | Deep mm: | 13 | 15 | 16 | 17 | 18 | 19 | 22 | 24 |  |