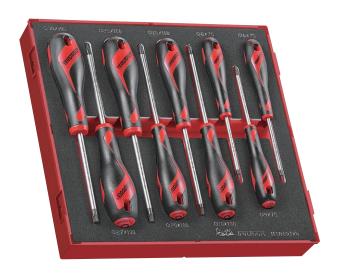

## **SCREWDRIVER SET TX FOAM2 9 PIECES**

- TT-MV PLUS steel alloy for greater strength and material flexibilty
- Ergonomically designed bi-material handle for easy use with higher torque
- Hanging hole in the handle for use as a T handle or with a fall protection wire
- The handle is moulded around the blade to give a higher torque capacity
- · Tools are held in place using three colour pre-cut EVA foam

| Screwdrivers: |     |            |            |            |
|---------------|-----|------------|------------|------------|
|               | mm: | TX6 x 75   | TX8 x 75   | TX9 x 75   |
|               |     | TX10 x 100 | TX15 x 100 | TX20 x 100 |
|               |     | TX25 x 100 | TX27 x 100 | TX30 x 100 |