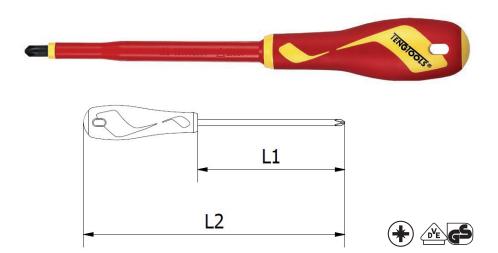

| ITEM ID: | <b>*</b> | Shaft    | L1<br>mm | L2<br>mm | Weight<br>g | HDL |
|----------|----------|----------|----------|----------|-------------|-----|
| MDV860N  | PZ0      | Straight | 60       | 156      | 49          | S   |
| MDV862N  | PZ1      | Straight | 80       | 188      | 54          | М   |
| MDV864N  | PZ2      | Straight | 100      | 216      | 118         | L   |
| MDV866N  | PZ3      | Straight | 150      | 275      | 177         | XL  |