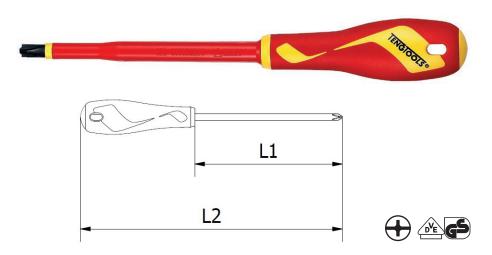

| ITEM ID: | $\oplus$    | Shaft    | L1<br>mm | L2<br>mm | Weight<br>g | HDL | List<br>Price |
|----------|-------------|----------|----------|----------|-------------|-----|---------------|
| MDV844NF | Slotted/PH2 | Straight | 100      | 216      | 118         | L   | £11.20        |
| MDV864NF | Slotted/PZ2 | Straight | 100      | 216      | 118         | L   | £11.20        |