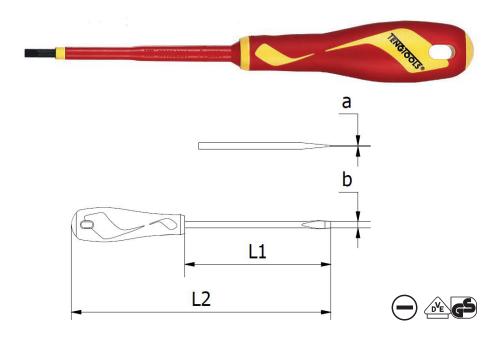

## FLAT INSULATED SCREWDRIVER

- Approved for live working up to 1,000 volts
- Integrated protective insulation with two colours to clearly indicate if there is any damage to the insulation
- · For use with slotted screws
- TT-MV PLUS steel alloy for greater strength and material flexibility
- Ergonomically designed bi-material handle for easy use with higher torque
- Designed and manufactured to DIN 2380 and IEC 60900

|          | а   | b   |          | Lì  | L2  | Weight |     |
|----------|-----|-----|----------|-----|-----|--------|-----|
| ITEM ID: | mm  | mm  | Shaft    | mm  | mm  | g      | HDL |
| MDV820N  | 0.4 | 2.5 | Straight | 75  | 171 | 49     | S   |
| MDV822N  | 0.5 | 3   | Straight | 100 | 196 | 56     | S   |
| MDV823N  | 0.6 | 3.5 | Straight | 100 | 196 | 58     | S   |
| MDV824N  | 0.8 | 4   | Straight | 100 | 208 | 60     | М   |
| MDV826N  | 1   | 5.5 | Straight | 125 | 233 | 89     | М   |
| MDV828N  | 1.2 | 6.5 | Straight | 150 | 266 | 135    | L   |