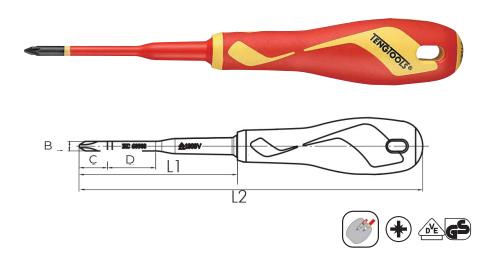

## PZ SLIM INSULATED SCREWDRIVER

- Reduced blade diameter giving an ultra slim blade for easier access
- Approved for live working up to 1,000 volts
- Integrated protective insulation with two colours to clearly indicate if there is any damage to the insulation
- · For use with Pozidriv type screws
- TT-MV PLUS steel alloy for greater strength and material flexibility
- Ergonomically designed bi-material handle for easy use with higher torque
- Designed and manufactured to DIN 2380 and IEC 60900

|          |     | b   | С  | d    |       | Lì  | L2  | Weight      |     |
|----------|-----|-----|----|------|-------|-----|-----|-------------|-----|
| ITEM ID: | *   | mm  | mm | mm   | Shaft | mm  | mm  | Weight<br>g | HDL |
| MDV762N  | PZ1 | 4.5 | 18 | 30   | RBD   | 81  | 190 | 51          | М   |
| MDV764N  | PZ2 | 6   | 18 | 30.5 | RBD   | 100 | 217 | 95          | L   |