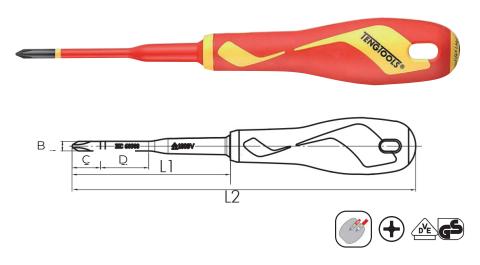

## PH SLIM INSULATED SCREWDRIVER

- Reduced blade diameter giving an ultra slim blade for easier access
- Approved for live working up to 1,000 volts
- Integrated protective insulation with two colours to clearly indicate if there is any damage to the insulation
- · For use with Phillips type screws
- TT-MV PLUS steel alloy for greater strength and material flexibility
- Ergonomically designed bi-material handle for easy use with higher torque
- Designed and manufactured to DIN 2380 and IEC 60900

|          |     | b   | С  | d    |       | LI  | L2  | Weight      |     |
|----------|-----|-----|----|------|-------|-----|-----|-------------|-----|
| ITEM ID: | •   | mm  | mm | mm   | Shaft | mm  | mm  | Weight<br>g | HDL |
| MDV742N  | РН1 | 4.5 | 18 | 30   | RBD   | 81  | 190 | 51          | М   |
| MDV744N  | PH2 | 6   | 18 | 30.5 | RBD   | 100 | 217 | 95          | L   |