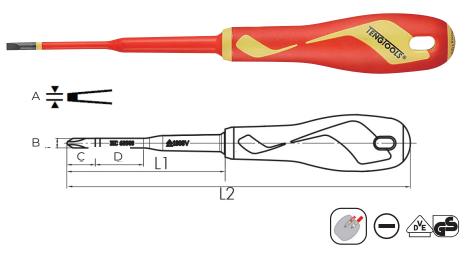

## FLAT SLIM INSULATED SCREWDRIVER

- Reduced blade diameter giving an ultra slim blade for easier access
- Approved for live working up to 1,000 volts
- Integrated protective insulation with two colours to clearly indicate if there is any damage to the insulation
- For use with slotted screws
- TT-MV PLUS steel alloy for greater strength and material flexibility
- Ergonomically designed bi-material handle for easy use with higher torque
- Designed and manufactured to DIN 2380 and IEC 60900

|          | а   | b   | С  | d    |       | LI  | L2  | Weight |     |
|----------|-----|-----|----|------|-------|-----|-----|--------|-----|
| ITEM ID: | mm  | mm  | mm | mm   | Shaft | mm  | mm  | g      | HDL |
| MDV724N  | 0.8 | 4   | 15 | 31.5 | RBD   | 101 | 210 | 51     | М   |
| MDV726N  | 1   | 5.5 | 15 | 31.5 | RBD   | 127 | 235 | 66     | М   |