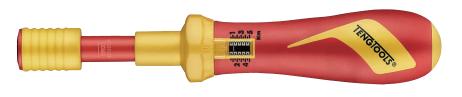

## 1/4" INSULATED TORQUE SCREWDRIVER 1-5NM

- Approved for live working up to 1,000 volts
- Torque screwdriver covering 1-5Nm for our VDE interchangeable blades
- Slipper mechanism ensures that no torque is applied beyond the set torque
- · Simple to adjust and easy to read window Nm scale
- Twist locking facility to ensure the set torque is maintained
- Accurate to +/- 6% and conforms to ISO6789 for assured reliability and accuracy
- · Individually tested and certified at the time of manufacture
- Each torque wrench has it's own individual certification number for easier quality control management
- Design and manufactured to IEC 60900