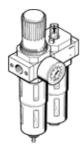

## service unit FRC-3/8-D-MINI-A Part number: 162736 Classic

Filter/regulator/lubricator combination, 40  $\mu m$  filter, with metal bowl guard. With automatic condensate drain.

Modern alternatives can be found by entering the first four characters of the type code in the search field.