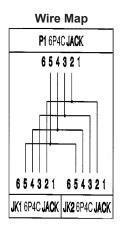

### **Specifications**

Adaptor Type : In-Line Modular Adaptor Connector Type A : 6P4C Modular Jack × 2 Connector Type B : 6P4C Modular Plug

#### **Part Number Table**

| Description                                           | Part Number |
|-------------------------------------------------------|-------------|
| 4 Wire In-Line Adaptor, 6P4C Dual Jack to Plug, Ivory | 36-040      |