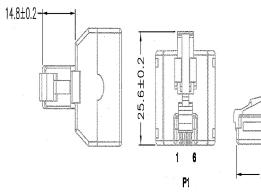

# 4 Wire In-Line Adaptor



# RoHS Compliant



### **Specifications**

Adaptor Type : In-Line Modular Adaptor Connector Type A : 6P4C Modular Jack × 2 Connector Type B : 6P4C Modular Plug

#### **Material Specifications**

Insulation : PVC, 0.97mm ±0.1mm

Conductor : Bare Copper Wire, 0.48mm (AWG 26)

Plug

Housing : PC, Ivory

Spring Wire : Phosphor Bronze, Gold Flash Plated

Jack

Housing : ABS, Ivory

Spring Wire : Phosphor Bronze, Gold Flash Plated

## **Diagram**











Dimensions: Millimetres

#### **Part Number Table**

| Description                                           | Part Number |
|-------------------------------------------------------|-------------|
| 4 Wire In-Line Adaptor, 6P4C Dual Jack to Plug, Ivory | 36-040      |

Important Notice: This data sheet and its contents (the "Information") belong to the members of the Premier Farnell group of companies (the "Group") or are licensed to it. No licence is granted for the use of it other than for information purposes in connection with the products to which it relates. No licence of any intellectual property rights is granted. The Information is subject to change without notice and replaces all data sheets previously supplied. The Information supplied is believed to be accurate but th