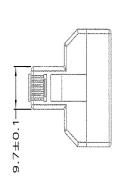

## **Diagram**

Dimensions: Millimetres

#### **Material Specifications**

Insulation : PVC, 0.97mm ±0.1mm

Conductor : Bare Copper Wire, 0.48mm (AWG 26)

Plug

Housing : PC, Ivory

Spring Wire : Phosphor Bronze, Gold Flash Plated

Jack

Housing : ABS, Ivory