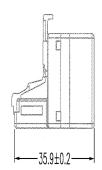

# 4 Wire In-Line Adaptor



# RoHS Compliant



### **Specifications**

Adaptor Type : In-Line Modular Adaptor Connector Type A : 6P4C Modular Jack × 2 Connector Type B : 6P4C Modular Plug

#### **Material Specifications**

Insulation : PVC, 0.97mm ±0.1mm

Conductor : Bare Copper Wire, 0.48mm (AWG 26)

Plug

Housing : PC, Ivory

Spring Wire : Phosphor Bronze, Gold Flash Plated

Jack

Housing : ABS, Ivory

Spring Wire : Phosphor Bronze, Gold Flash Plated

## **Diagram**











Dimensions: Millimetres

#### **Part Number Table**

| Description                                           | Part Number |
|-------------------------------------------------------|-------------|
| 4 Wire In-Line Adaptor, 6P4C Dual Jack to Plug, Ivory | 36-040      |

Important Notice: This data sheet and its contents (the "Information") belong to the members of the Premier Farnell group of companies (the "Group") or are licensed to it. No licence is granted for the use of it other than for information purposes in connection with the products to which it relates. No licence of any intellectual property rights is granted. The Information is subject to change without notice and replaces all data sheets previously supplied. The Information supplied is believed to be accurate but the