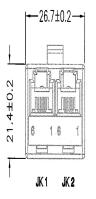

# 4 Wire In-Line Adaptor



# RoHS Compliant



### **Specifications**

Adaptor Type : In-Line Modular Adaptor Connector Type A : 6P4C Modular Jack × 2 Connector Type B : 6P4C Modular Plug

#### **Material Specifications**

Insulation : PVC, 0.97mm ±0.1mm

Conductor : Bare Copper Wire, 0.48mm (AWG 26)

Plug

Housing : PC, Ivory

Spring Wire : Phosphor Bronze, Gold Flash Plated

Jack

Housing : ABS, Ivory

Spring Wire : Phosphor Bronze, Gold Flash Plated

## **Diagram**











Dimensions: Millimetres

#### **Part Number Table**

| Description                                           | Part Number |
|-------------------------------------------------------|-------------|
| 4 Wire In-Line Adaptor, 6P4C Dual Jack to Plug, Ivory | 36-040      |

Important Notice: This data sheet and its contents (the "Information") belong to the members of the Premier Farnell group of companies (the "Group") or are licensed to it. No licence is granted for the use of it other than for information purposes in connection with the products to which it relates. No licence of any intellectual property rights is granted. The Information is subject to change without notice and replaces all data sheets previously supplied. The Information supplied is believed to be accurate but the Gr