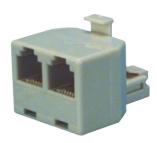

# 4 Wire In-Line Adaptor

### **Specifications**

Adaptor Type : In-Line Modular Adaptor Connector Type A : 6P4C Modular Jack × 2 Connector Type B : 6P4C Modular Plug