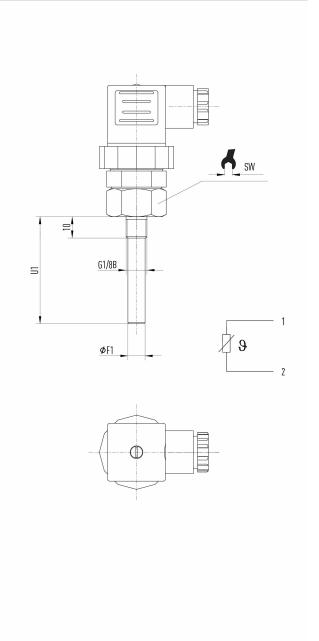

**OEM Screw-in temperature sensor, Model TF35** 

Modelcode type: TF35

Item number: 48795988

| OEM Screw-in temperature sensor, Model TF35 |                                                                                                                                                                                                                                 |
|---------------------------------------------|---------------------------------------------------------------------------------------------------------------------------------------------------------------------------------------------------------------------------------|
| Thermowell                                  |                                                                                                                                                                                                                                 |
| Thermowell material                         | Brass                                                                                                                                                                                                                           |
| Thermowell diameter [F1] 8,0 mm             |                                                                                                                                                                                                                                 |
| Process connection [d6 o. E]                | Male thread G1/4B                                                                                                                                                                                                               |
| Insertion length [U1]                       | 40 mm                                                                                                                                                                                                                           |
| Electrical connection                       |                                                                                                                                                                                                                                 |
| Operating conditions                        |                                                                                                                                                                                                                                 |
| Measuring range                             | -50+200°C (-58+392°F) Attention: Due to the compact design of the TF35 it is possible that the temperature at the plug rises to an inadmissibly high value. This must be taken into account when executing the measuring point. |
| static operating pressure                   | maximum 50 bar                                                                                                                                                                                                                  |