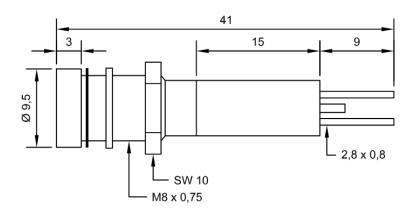

## PRODUCT DATA SHEET

Part Number: 1905X36X

| Туре | Size | Rating | Description                  |
|------|------|--------|------------------------------|
| LED  | M8   | 24Vac  | LED Recessed Panel Indicator |

## Dimensions (mm)

| Part #   | Colour     | Current (mA) | Intensity (mcd @ 12Vdc) |
|----------|------------|--------------|-------------------------|
| 1905X360 | Red        | 13           | 6                       |
| 1905X363 | Bright Red | 13           | 32                      |
| 1905X361 | Green      | 13           | 26                      |
| 1905X362 | Yellow     | 13           | 26                      |
| 1905X367 | Blue       | 10           | 45                      |

Bezel types - X=0 satin chrome / X=1 black chrome / X=2 matt chrome