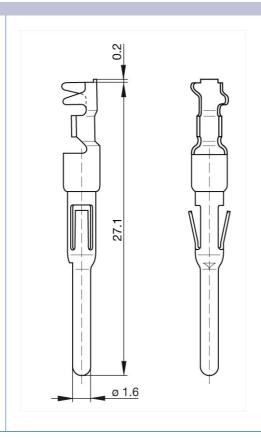

## Industrial Connecting Solutions:Contacts, crimping systems, accessories:Contacts:RSC 162 Ag

| Name                              | RSC 162 Ag                                                                                                                                         |
|-----------------------------------|----------------------------------------------------------------------------------------------------------------------------------------------------|
|                                   | - martine la                                                                                                                                       |
|                                   | rolled engaging crimp contact (pin contact),B0 crimp                                                                                               |
| Delivery informations             |                                                                                                                                                    |
| Availability                      | available                                                                                                                                          |
| Product description               |                                                                                                                                                    |
| Description                       | rolled engaging crimp contact (pin contact),                                                                                                       |
|                                   | B0 crimp                                                                                                                                           |
| Туре                              | RSC 162 Ag                                                                                                                                         |
| Order No.                         | 731 725-021                                                                                                                                        |
| Conductor size                    | 0.5 mm <sup>2</sup> to 1.5 mm <sup>2</sup>                                                                                                         |
| Technical data                    |                                                                                                                                                    |
| Type of termination               | crimping                                                                                                                                           |
| Pin dimensions                    | 1.6 mm                                                                                                                                             |
| Material                          |                                                                                                                                                    |
| Contact material                  | Cu Zn                                                                                                                                              |
| Contact surface material          | Ag                                                                                                                                                 |
| Packing unit                      |                                                                                                                                                    |
| Packaging unit                    | 100 pieces                                                                                                                                         |
| Scope of delivery and accessories |                                                                                                                                                    |
| Accessories to order separately   | suitable for NR-series and ST-series (5 pole) connectors<br>suitable crimping tool:<br>crimping pliers XZC 0701<br>suitable ejection tool: XWA 164 |

## Industrial Connecting Solutions:Contacts, crimping systems, accessories:Contacts:RSC 162 Ag

Picture

Drawing

The information published in the websites has been compiled as carefully as possible. It is subject to alteration without notice in technical as well as in price-related/commercial respect. The complete information and data were available on user documentation. Mandatory information can only be obtained by a concrete query.