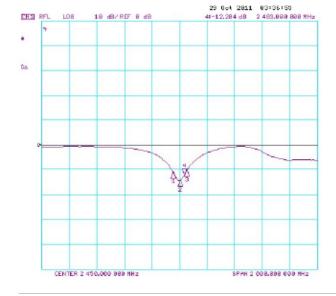

#### **Return Loss**

Tango 30
Wireless LAN and Bluetooth Miniture bolt-through Antenna