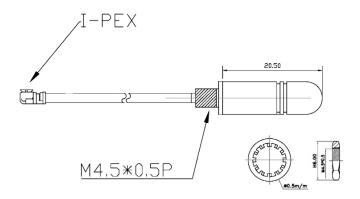

#### **Mechanical Specifications**

| Dimensions:         | L20.5 x 7.9mm Ø           |
|---------------------|---------------------------|
| Connector:          | IPEX                      |
| Cable:              | 1.13mm Ø                  |
| Mounting<br>Method: | M4.5 with 5mm stud length |