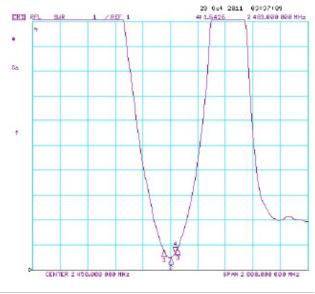

tallic surface
- WiFi, Bluetooth and ZigBee compatible
- Omnidirectional radiation
- Indoor use only





# Tango 30 Wireless LAN and Bluetooth Miniture bolt-through Antenna

## **Electrical Specifications**

| Impedance:     | 50 Ohm               |
|----------------|----------------------|
| Gain:          | 0dBi                 |
| VSWR:          | <2                   |
| Frequency:     | 2.4GHz (2.4-2.5GHz)  |
| Electric Wave: | 1/4 monopole antenna |

#### **Mechanical Specifications**

| Dimensions:         | L20.5 x 7.9mm Ø           |
|---------------------|---------------------------|
| Connector:          | IPEX                      |
| Cable:              | 1.13mm Ø                  |
| Mounting<br>Method: | M4.5 with 5mm stud length |



#### **VSWR**



#### **Return Loss**







Tango 30
Wireless LAN and Bluetooth Miniture bolt-through Antenna

#### **Radiation Patterns**





## **Ordering Details**

| Part Number              | Description                                                    |
|--------------------------|----------------------------------------------------------------|
| TANGO30/0.1M/IPEX/S/S/35 | Wireless LAN and Bluetooth Miniture bolt-through Antenna, IPEX |