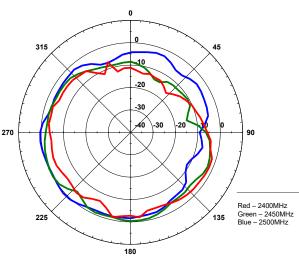

# Tango 30 Wireless LAN and Bluetooth Miniture bolt-through Antenna

## **Electrical Specifications**

| Impedance:     | 50 Ohm               |
|----------------|----------------------|
| Gain:          | 0dBi                 |
| VSWR:          | <2                   |
| Frequency:     | 2.4GHz (2.4-2.5GHz)  |
| Electric Wave: | 1/4 monopole antenna |

#### **Mechanical Specifications**

| Dimensions:         | L20.5 x 7.9mm Ø           |
|---------------------|---------------------------|
| Connector:          | IPEX                      |
| Cable:              | 1.13mm Ø                  |
| Mounting<br>Method: | M4.5 with 5mm stud length |



#### **VSWR**



#### **Return Loss**







Tango 30
Wireless LAN and Bluetooth Miniture bolt-through Antenna

#### **Radiation Patterns**





## **Ordering Details**

| Part Number              | Description                                                    |
|--------------------------|----------------------------------------------------------------|
| TANGO30/0.1M/IPEX/S/S/35 | Wireless LAN and Bluetooth Miniture bolt-through Antenna, IPEX |