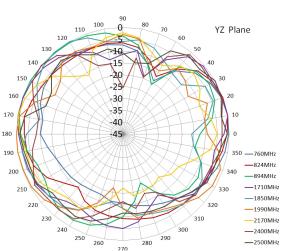

| <2.0                               |
| Gain:              | 2dBi                               |
| Frequency Range:   | 824-894/1710-2170/<br>2400-2500MHz |
| Polarization:      | Linear                             |

### **Key Specifications - Electrical**

| Operating Temperature: | -40 - +85°C |
|------------------------|-------------|
| Relative Humidity:     | Up to 95%   |

### **Mechanical Specifications**

| Dimensions:      | L72 x W25 x H7.7mm    |
|------------------|-----------------------|
| Cable:           | RG174                 |
| Connector:       | SMA Male / FME Female |
| Radome Material: | ABS                   |
| Mounting Method: | Adhesive              |







# Alpha 3A

2G/GPRS, 3G, ISM and WiFi Adhesive Mount Antenna

#### **Radiation Patterns**







## **Ordering Details**

| Part Number              | Description                             |
|--------------------------|-----------------------------------------|
| ALPHA3A/3M/SMAM/S/S/26   | 2G / GPRS, 3G, ISM & WiFi Blade Antenna |
| ALPHA3A/0.4M/FMEF/S/S/26 | 2G / GPRS, 3G, ISM & WiFi Blade Antenna |

fax