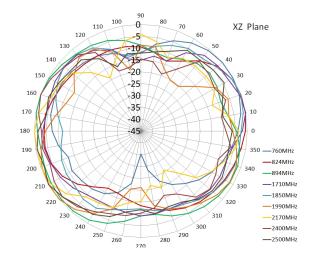

| <2.0                               |
| Gain:              | 2dBi                               |
| Frequency Range:   | 824-894/1710-2170/<br>2400-2500MHz |
| Polarization:      | Linear                             |

### **Key Specifications - Electrical**

| Operating Temperature: | -40 - +85°C |
|------------------------|-------------|
| Relative Humidity:     | Up to 95%   |

### **Mechanical Specifications**

| Dimensions:      | L72 x W25 x H7.7mm    |
|------------------|-----------------------|
| Cable:           | RG174                 |
| Connector:       | SMA Male / FME Female |
| Radome Material: | ABS                   |
| Mounting Method: | Adhesive              |







# Alpha 3A

2G/GPRS, 3G, ISM and WiFi Adhesive Mount Antenna

#### **Radiation Patterns**







## **Ordering Details**

| Part Number              | Description                             |
|--------------------------|-----------------------------------------|
| ALPHA3A/3M/SMAM/S/S/26   | 2G / GPRS, 3G, ISM & WiFi Blade Antenna |
| ALPHA3A/0.4M/FMEF/S/S/26 | 2G / GPRS, 3G, ISM & WiFi Blade Antenna |

fax