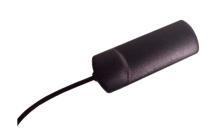

# Alpha 3A

2G/GPRS, 3G, ISM and WiFi Adhesive Mount Antenna

#### **General Description**

The Alpha 3A multi band antenna is based on an efficiently tuned PCB element that is matched with a wide variety of RF & M2M modules, operating on quad band 2G, 3G, ISM and WiFi frequencies. It is designed as a ready to go antenna which fits most telemetry products.

Already proven in many applications where space is at a premium, this product is ideal as it is ground plane independent and compact, making it a popular choice where the user does not want to draw attention to having telemetry equipment on board.