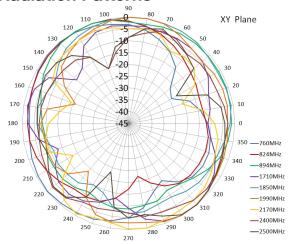

| <2.0                               |
| Gain:              | 2dBi                               |
| Frequency Range:   | 824-894/1710-2170/<br>2400-2500MHz |
| Polarization:      | Linear                             |

### **Key Specifications - Electrical**

| Operating Temperature: | -40 - +85°C |
|------------------------|-------------|
| Relative Humidity:     | Up to 95%   |

### **Mechanical Specifications**

| Dimensions:      | L72 x W25 x H7.7mm    |
|------------------|-----------------------|
| Cable:           | RG174                 |
| Connector:       | SMA Male / FME Female |
| Radome Material: | ABS                   |
| Mounting Method: | Adhesive              |







# Alpha 3A

2G/GPRS, 3G, ISM and WiFi Adhesive Mount Antenna

#### **Radiation Patterns**







## **Ordering Details**

| Part Number              | Description                             |
|--------------------------|-----------------------------------------|
| ALPHA3A/3M/SMAM/S/S/26   | 2G / GPRS, 3G, ISM & WiFi Blade Antenna |
| ALPHA3A/0.4M/FMEF/S/S/26 | 2G / GPRS, 3G, ISM & WiFi Blade Antenna |

fax