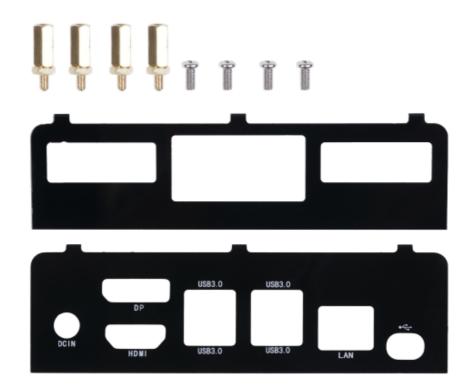

#### **Part List**

- Side Panels For NVIDIA® Jetson Nano™ Front x 1
- Side Panels For NVIDIA® Jetson Nano™ Back x 1
- Sets of Standoffs for NVIDIA® Jetson Nano™