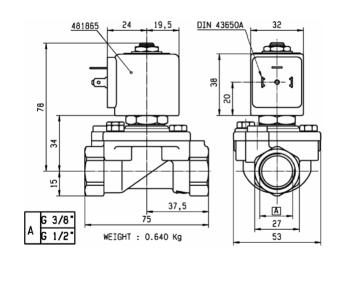

## Fluid Control Division Europe - On Line Product Selector

| ırker | 2/2 Normally Closed<br>Valves for dry or lubricated air, neutral gases and liquids<br>Order Code : 221G6536-2995-481865C2 |                     |                                                       |                                   |
|-------|---------------------------------------------------------------------------------------------------------------------------|---------------------|-------------------------------------------------------|-----------------------------------|
|       |                                                                                                                           |                     |                                                       |                                   |
|       | Valve type                                                                                                                | 2/2 Normally Closed | Fluids<br>Actuation type/Voltage<br>Voltage tolerance | air water oil<br>24 VDC<br>+/-10% |
|       | Port size                                                                                                                 | 1/2"                | Options                                               |                                   |
|       | Body Material                                                                                                             | 316L Stainless St.  |                                                       | SIL                               |
|       | Pressure min                                                                                                              | 0                   | Ambient T°min                                         | -10                               |
| /2    | Pressure max                                                                                                              |                     | Ambient T°max                                         | 50                                |
|       | Orifice diameter                                                                                                          | 15                  | Kv                                                    | / 65                              |
|       | T°fluid min                                                                                                               | -10                 | ATEX zone                                             |                                   |
|       | T°fluid max                                                                                                               | 100                 | ATEX protection                                       |                                   |
|       | Power Max                                                                                                                 | 9W                  | ATEX class                                            | F 155°C                           |
|       | Sealing material                                                                                                          | FKM                 | ATEX protection dust                                  |                                   |
|       |                                                                                                                           |                     |                                                       |                                   |