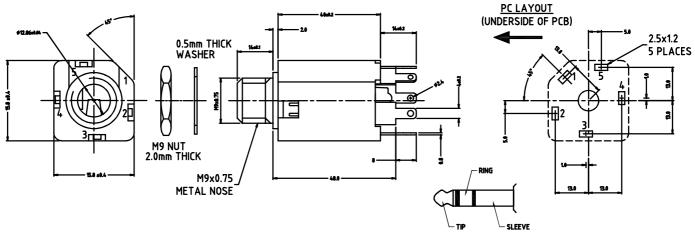

## 1/4" S1VS Vertical PCB Mounting Jack Socket

| MODEL     | S1V/S/SBB                    | S1V/S/SSB | S1V/S/SSS | S1V/S/SNB |
|-----------|------------------------------|-----------|-----------|-----------|
| P/No.     | FM 6700                      | FM 6701   | FM 6703   | FM 6704   |
| SCHEMATIC | 4R<br>5RS<br>2TS<br>3T<br>1S | 2TS 3T 1S | 4R 3T 1S  | 2TS 3T 1S |

## Features:

- Compact vertical PCB mounting with 24mm stand-off gives high packing density.
- Metal nose for grounding chassis to plug and PCB.
- Body design supports auto-insertion.

## **Specification**

Withstand Voltage: 2000V DC Min.

Maximum Current: 5 amp.

Temperature Rating: -10°C to +70°C Life (Minimum): 10,000+ Operations Nominal Contact Resistance: <50mΩ

For further information, contact sales@cliffuk.co.uk