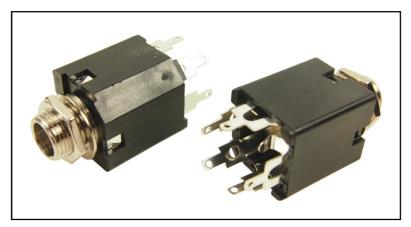

## 1/4" S1VS Vertical PCB Mounting Jack Socket

| MODEL     | S1V/S/SBB                    | S1V/S/SSB | S1V/S/SSS | S1V/S/SNB |
|-----------|------------------------------|-----------|-----------|-----------|
| P/No.     | FM 6700                      | FM 6701   | FM 6703   | FM 6704   |
| SCHEMATIC | 4R<br>5RS<br>2TS<br>3T<br>1S | 2TS 3T 1S | 4R 3T 1S  | 2TS 3T 1S |

## Features:

- Compact vertical PCB mounting with 24mm stand-off gives high packing density.
- Metal nose for grounding chassis to plug and PCB.
- Body design supports auto-insertion.