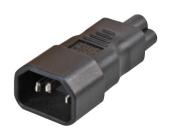

# **IEC Mains Adaptors IEC C14 to IEC C5**

#### **Specification**

- IEC 320 C14 adaptor to IEC 320 C5 receptacle
- Power rating: 10A @ 250V
  Insulation resistance: 100MΩ