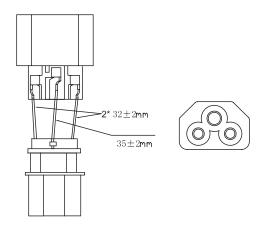

# **IEC Mains Adaptors IEC C14 to IEC C5**



## RoHS Compliant



#### **Specification**

- IEC 320 C14 adaptor to IEC 320 C5 receptacle
- Power rating: 10A @ 250V
  Insulation resistance: 100MΩ

### **Diagram**







#### **Part Number Table**

| Description                                    | Part Number |
|------------------------------------------------|-------------|
| IEC Mains Adaptor, C14 to C5, 250V, 10A, Black | PEL00520    |
| IEC Mains Adaptor, C14 to C5, 250V, 10A, White | HC.145 WHT  |

Important Notice: This data sheet and its contents (the "Information") belong to the members of the AVNET group of companies (the "Group") or are licensed to it. No licence is granted for the use of it other than for information purposes in connection with the products to which it relates. No licence of any intellectual property rights is granted. The Information is subject to change without notice and replaces all data sheets previously supplied. The Information supplied is believed to be accurate but t