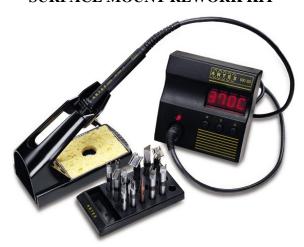

## SURFACE MOUNT REWORK KIT

The Antex surface mount rework station is an entry level station which gives the user the ability to remove most component types without damage to the circuit board or surrounding components. Each rework tool is heated to the exact temperature required by the component by means of a microprocessor control inside the soldering station.

- A COST EFFECTIVE SOLUTION TO DESOLDERING SMT COMPONENTS.
- MOST PACKAGE SIZES AVAILABLE.
- 12 DESOLDERING TOOLS INCLUDED WITH THE KIT
- 50 WATT ESD SAFE SOLDERING IRON AND STATION.
- ALSO INCLUDES SOLDERING IRON STAND AND REWORK TOOL HOLDER.