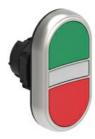

Plectric Double-touch actuator, spring return, white indicator Ø22mm Platinum series chromed plastic, 2 flush pushbuttons. Both spring return, Green - Red

**ENERGY AND AUTOMATION** 

| Product designation  Product type designation |     |       | Double-touch<br>actuators, spring<br>return white<br>indicator - Two<br>flush pushbuttons<br>LPCBL71 |
|-----------------------------------------------|-----|-------|------------------------------------------------------------------------------------------------------|
| General characteristics                       |     |       |                                                                                                      |
| Colour                                        |     |       | Green/Red                                                                                            |
| Material                                      |     |       | Polyamide                                                                                            |
| IEC degree of protection                      |     |       | IP66, IP67 and IP69K                                                                                 |
| Mechanical features                           |     |       |                                                                                                      |
| Operating force                               |     | kg-lb | <0.5Kg / 1.1lb                                                                                       |
| Mounting adapter                              |     |       | LPXAU120                                                                                             |
| Weight                                        |     | g     | 30                                                                                                   |
| UL technical data                             |     |       |                                                                                                      |
| UL degree of protection                       |     |       | Type1, 2, 3R, 4,<br>4X, 12, 12K                                                                      |
| Ambient conditions                            |     |       |                                                                                                      |
| Temperature                                   |     |       |                                                                                                      |
| Operating temperature                         |     |       |                                                                                                      |
|                                               | min | °C    | -25                                                                                                  |
|                                               | max | °C    | +70                                                                                                  |
| Storage temperature                           |     |       |                                                                                                      |
|                                               | min | °C    | -40                                                                                                  |
|                                               | max | °C    | +85                                                                                                  |

## LPCBL7113

Plectric Double-touch actuator, spring return, white indicator Ø22mm Platinum series chromed plastic, 2 flush pushbuttons. Both spring return, Green - Red

ENERGY AND AUTOMATION

| CCC   |  |  |  |
|-------|--|--|--|
| cULus |  |  |  |
| EAC   |  |  |  |
| DINIA |  |  |  |