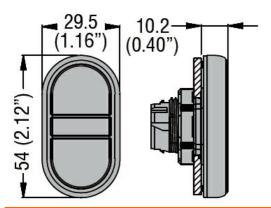

°C    | -25                                                                                                  |
|                                               | max | °C    | +70                                                                                                  |
| Storage temperature                           |     |       |                                                                                                      |
|                                               | min | °C    | -40                                                                                                  |
|                                               | max | °C    | +85                                                                                                  |

## **Dimensions**



## Certifications and compliance

Compliance

CSA C22.2 n° 14

IEC/EN/BS 60947-1

IEC/EN/BS 60947-5-1

UL508

## Certificates



## LPCBL7113

Plectric Double-touch actuator, spring return, white indicator Ø22mm Platinum series chromed plastic, 2 flush pushbuttons. Both spring return, Green - Red

ENERGY AND AUTOMATION

| CCC   |  |  |  |
|-------|--|--|--|
| cULus |  |  |  |
| EAC   |  |  |  |
| DINIA |  |  |  |

ETIM classification

ETIM 8.0

EC000221 -Front element for push button