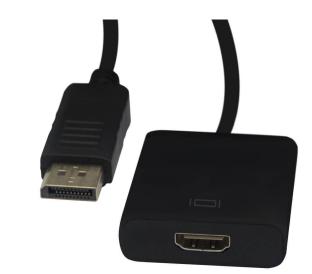

### **Display Adapters & Convertors** DisplayPort Adapters

Part No: 2409EHD

This high quality adaptor supports the link from a PC featuring the DisplayPort interface to a HDMI display.

#### Specification

 Input DisplayPort M Max 1920x1200 Output HDMI F Max 1920x1200

• Operating Frequency Vertical Frequency Range 50/60Hz

Bandwidth

50/60Hz 162Mhz 225MHz/2.25 Gbps / channel

 Physical Size (LxWxD) Weight (Net) Colour Connector