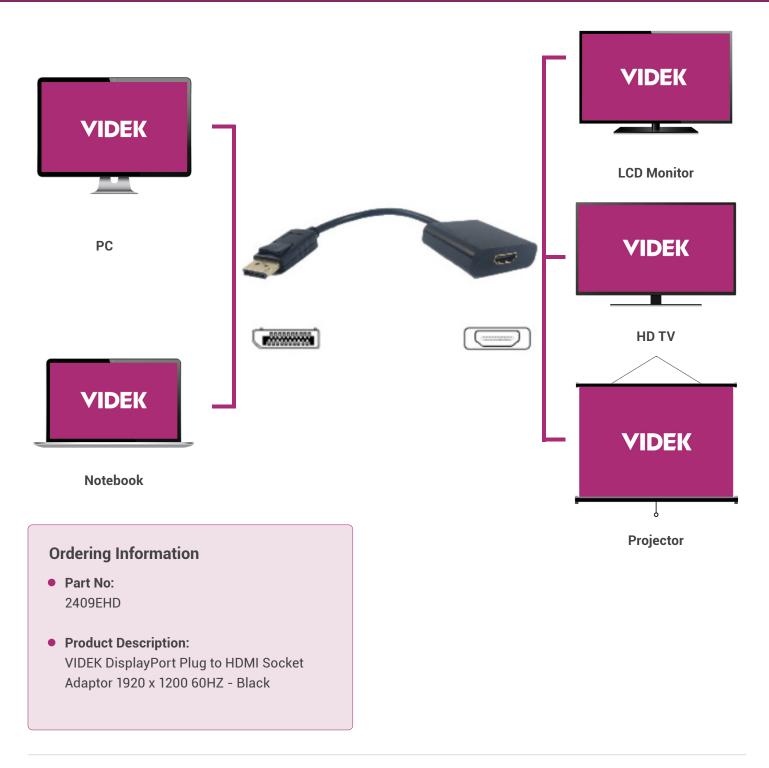

### **Display Adapters & Convertors** DisplayPort Adapters

Part No: 2409EHD

This high quality adaptor supports the link from a PC featuring the DisplayPort interface to a HDMI display.

### **Display Adapters & Convertors** DisplayPort Adapters

Part No: 2409EHD