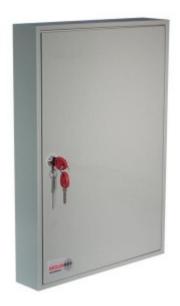

### SYSTEM 100

- 1.5mm steel cabinet with flush closing rim to resist forced entry
- Adjustable colour coded and numbered hook bars allow the layout to be customised
- Ingenious key tabs are designed to hang so that the number is always visible
- Closed loops included for use with optional security seals
- Durable Light Grey paint finish will suit most environments
- Supplied with security lock and 2 keys

# SYSTEM CABINETS FOR 100 KEYS

## SYSTEM CABINETS FOR 100 KEYS IMAGES

System 100

System 20 Electronic Lock REVO A

System 100 CL1000 Electronic Cam Lock

System 100 Dial Combination Lock