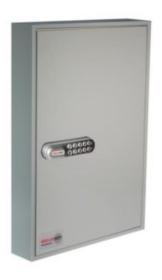

# **ADDITIONAL INFORMATION**

| Weight          | 8.000 kg                                                                                                                                               |
|-----------------|--------------------------------------------------------------------------------------------------------------------------------------------------------|
| Dimensions      | 550 (H) x 380 (W) x 80 (D) mm                                                                                                                          |
| Standard        | Bronze                                                                                                                                                 |
| Capacity        | 100 keys                                                                                                                                               |
| Locking Options | A – REVO B/BR, B – 3/4 Wheel Mechanical Combination, C – REVO A, D – Padlocking Cam Lock, F – CL1000, I – La Gard 39E, K – La Gard 66E, L – Safe Logic |

## SYSTEM CABINETS FOR 100 KEYS IMAGES

System 100

System 20 Electronic Lock REVO A

System 100 CL1000 Electronic Cam Lock

System 100 Dial Combination Lock