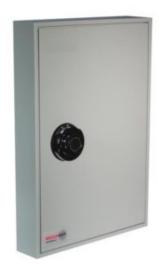

### SYSTEM 100

- 1.5mm steel cabinet with flush closing rim to resist forced entry
- Adjustable colour coded and numbered hook bars allow the layout to be customised
- Ingenious key tabs are designed to hang so that the number is always visible
- Closed loops included for use with optional security seals
- Durable Light Grey paint finish will suit most environments
- Supplied with security lock and 2 keys

## SYSTEM CABINETS FOR 100 KEYS IMAGES

System 100

System 20 Electronic Lock REVO A

System 100 CL1000 Electronic Cam Lock

System 100 Dial Combination Lock