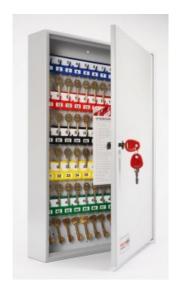

### SYSTEM 100

- 1.5mm steel cabinet with flush closing rim to resist forced entry
- Adjustable colour coded and numbered hook bars allow the layout to be customised
- Ingenious key tabs are designed to hang so that the number is always visible
- Closed loops included for use with optional security seals
- Durable Light Grey paint finish will suit most environments
- Supplied with security lock and 2 keys

# SYSTEM CABINETS FOR 100 KEYS

## SYSTEM CABINETS FOR 100 KEYS IMAGES

System 100

System 20 Electronic Lock REVO A

System 100 CL1000 Electronic Cam Lock

System 100 Dial Combination Lock