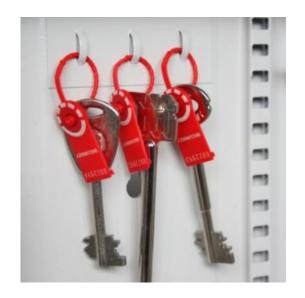

### SYSTEM 100

- 1.5mm steel cabinet with flush closing rim to resist forced entry
- Adjustable colour coded and numbered hook bars allow the layout to be customised
- Ingenious key tabs are designed to hang so that the number is always visible
- Closed loops included for use with optional security seals
- Durable Light Grey paint finish will suit most environments
- Supplied with security lock and 2 keys

## SYSTEM CABINETS FOR 100 KEYS IMAGES

System 100

Security Seals & Loops

SYSTEM CABINETS FOR 100 KEYS

Your Securikey Stockist

Every effort has been made to ensure that the information in this brochure is correct. We have a policy of continually developing and improving our products and reserve the right to change specification without notice. By virtue of the Trades Description Act 1968 all measurements and weights must be considered approximate.