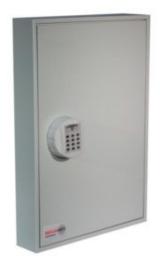

# **ADDITIONAL INFORMATION**

| Weight          | 8.000 kg                                                                                                                                               |
|-----------------|--------------------------------------------------------------------------------------------------------------------------------------------------------|
| Dimensions      | 550 (H) x 380 (W) x 80 (D) mm                                                                                                                          |
| Standard        | Bronze                                                                                                                                                 |
| Capacity        | 100 keys                                                                                                                                               |
| Locking Options | A – REVO B/BR, B – 3/4 Wheel Mechanical Combination, C – REVO A, D – Padlocking Cam Lock, F – CL1000, I – La Gard 39E, K – La Gard 66E, L – Safe Logic |

## SYSTEM CABINETS FOR 100 KEYS IMAGES

System 100

System 20 Electronic Lock REVO A

System 100 CL1000 Electronic Cam Lock

System 100 Dial Combination Lock