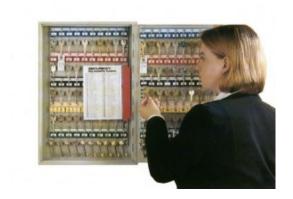

### SYSTEM 100

- 1.5mm steel cabinet with flush closing rim to resist forced entry
- Adjustable colour coded and numbered hook bars allow the layout to be customised
- Ingenious key tabs are designed to hang so that the number is always visible
- Closed loops included for use with optional security seals
- Durable Light Grey paint finish will suit most environments
- Supplied with security lock and 2 keys

## SYSTEM CABINETS FOR 100 KEYS IMAGES

System 100

System 20 Electronic Lock REVO A

System 100 CL1000 Electronic Cam Lock

System 100 Dial Combination Lock