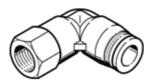

## **Data sheet**

| Feature                                       | Value                                                    |
|-----------------------------------------------|----------------------------------------------------------|
| Size                                          | Standard                                                 |
| Nominal size                                  | 8.3 mm                                                   |
| Assembly position                             | Any                                                      |
| Container size                                | 10                                                       |
| Design structure                              | Push/pull principle                                      |
| Operating pressure complete temperature range | -0.95 6 bar                                              |
| Temperature dependent operating pressure      | -0.95 14 bar                                             |
| Operating medium                              | Compressed air in accordance with ISO8573-1:2010 [7:-:-] |
|                                               | Water as per manufacturer's declaration at www.festo.com |
| Note on operating and pilot medium            | Lubricated operation possible                            |
| Corrosion resistance classification CRC       | 1 - Low corrosion stress                                 |
| Ambient temperature                           | -10 80 °C                                                |
| Maritime classification                       | see certificate                                          |
| Product weight                                | 36 g                                                     |
| Pneumatic connection, port 1                  | Female thread G3/8                                       |
| Pneumatic connection, port 2                  | For tubing outside diameter 10 mm                        |
| Colour of release ring                        | blue                                                     |
| Materials note                                | Conforms to RoHS                                         |
| Material housing                              | PBT                                                      |
| Material release ring                         | POM                                                      |
| Material of tubing seal                       | NBR                                                      |
| Material of tube retaining claw               | High alloy steel, non-corrosive                          |