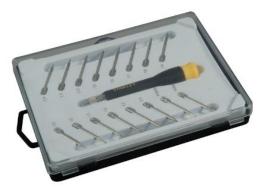

## **STANLEY 16 Piece Precision Screwdriver Set**

## **Description:**

The STANLEY 16 Piece Precision Screwdriver Set includes a range of Hex, Slotted, Phillips and Torx screwdriver blades. The soft grip handle provides enhanced comfort and control. The multi-blade set includes a convenient in handle blade storage system. The bits are held securely with the precisely engineered blade clamp which offers a secure hold. The set comes with a convenient storage case.