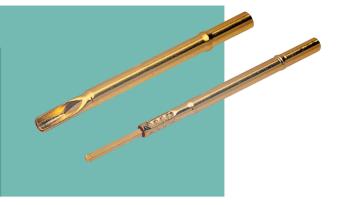

## Two-Part Test Probes for 2.54mm Pitch

- ► For use with probes with 18.5mm body length, as shown on previous page.
- ➤ Sleeve can be assembled as either interference fit to a test jig, and wire attached to the rear bore, or clearance fit and soldered to a PCB for electrical connection.