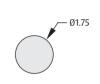

# **ATE Spring Probes**

## Two-Part Test Probes for 2.54mm Pitch

- ► For use with probes with 18.5mm body length, as shown on previous page.
- ➤ Sleeve can be assembled as either interference fit to a test jig, and wire attached to the rear bore, or clearance fit and soldered to a PCB for electrical connection.



#### **SOLDER CUP SLEEVE**

► Suitable for use with 22 to 30AWG wire.





Recommended PC Board Pattern

ORDER CODE \$25-022

#### **WIRE-WRAP TAIL SLEEVE**





PC Board Pattern

ORDER CODE \$25-212

### **SOLDER BARREL SLEEVE**

► Suitable for use with 22 to 30AWG wire.





Recommended PC Board Pattern

> ORDER CODE \$25-512

All dimensions in mm.