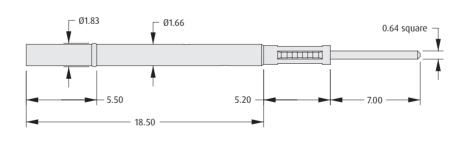

### **SOLDER BARREL SLEEVE**

► Suitable for use with 22 to 30AWG wire.

Recommended PC Board Pattern

> ORDER CODE \$25-512

All dimensions in mm.