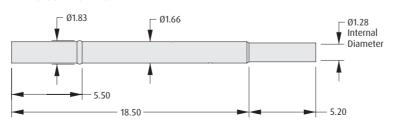

# **ATE Spring Probes**

## Two-Part Test Probes for 2.54mm Pitch

- ► For use with probes with 18.5mm body length, as shown on previous page.
- ➤ Sleeve can be assembled as either interference fit to a test jig, and wire attached to the rear bore, or clearance fit and soldered to a PCB for electrical connection.