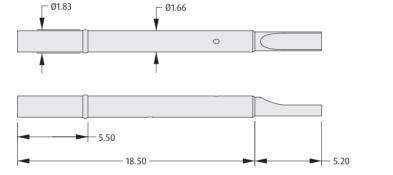

#### **SOLDER CUP SLEEVE**

► Suitable for use with 22 to 30AWG wire.

Recommended PC Board Pattern

ORDER CODE \$25-022