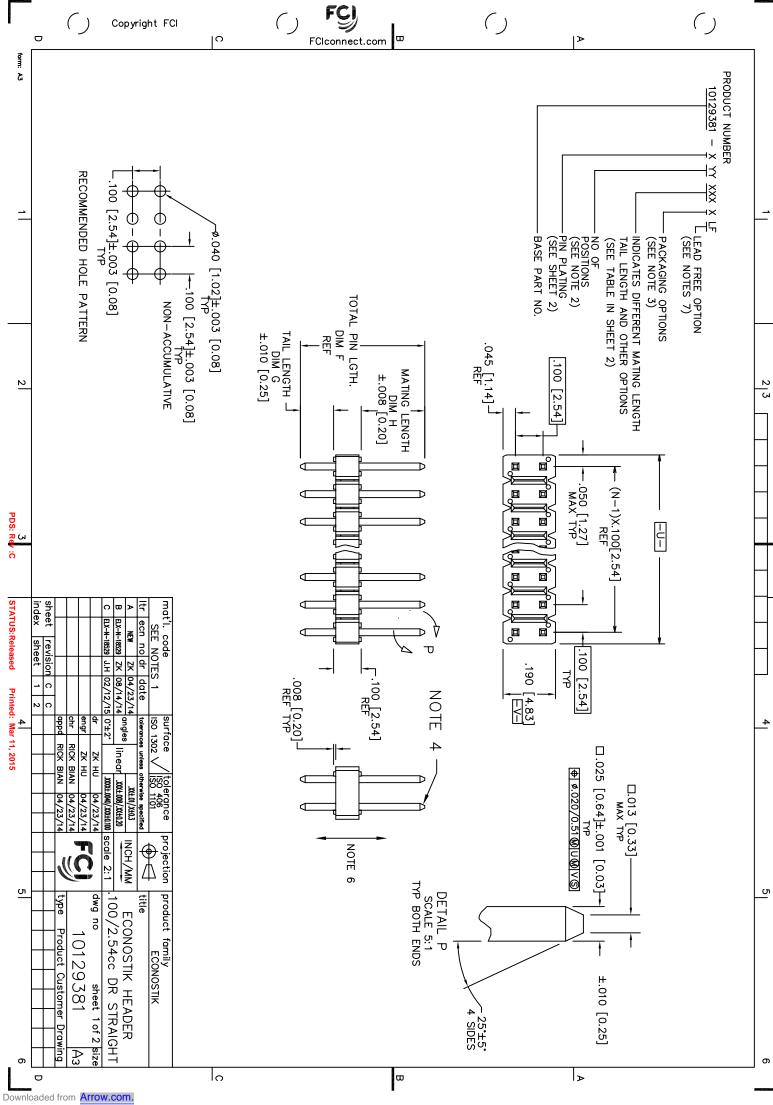

| Downlo           | ŝ                                                                                                                                                                                                                                                                                                                                                                                                                                                                                                                                                                                                                                                                                                                                                                                                                                                                 | 3<br>PDS: Rev :C                |                                | 2                                                                                                                                              |                                                                                                                                          | 1                                                                                                                              | form: A3                                                                        | Γ                      |
|------------------|-------------------------------------------------------------------------------------------------------------------------------------------------------------------------------------------------------------------------------------------------------------------------------------------------------------------------------------------------------------------------------------------------------------------------------------------------------------------------------------------------------------------------------------------------------------------------------------------------------------------------------------------------------------------------------------------------------------------------------------------------------------------------------------------------------------------------------------------------------------------|---------------------------------|--------------------------------|------------------------------------------------------------------------------------------------------------------------------------------------|------------------------------------------------------------------------------------------------------------------------------------------|--------------------------------------------------------------------------------------------------------------------------------|---------------------------------------------------------------------------------|------------------------|
| Daded from Arrow | ZK HU 04/23/14<br>ZK HU 04/23/14<br>RICK BIAN 04/23/14<br>RICK BIAN 04/23/14                                                                                                                                                                                                                                                                                                                                                                                                                                                                                                                                                                                                                                                                                                                                                                                      |                                 |                                |                                                                                                                                                |                                                                                                                                          |                                                                                                                                |                                                                                 |                        |
| w.com.           | RE SEE NOTES 1 Iso 1302 | K TEMPERATURE<br>R PHASE SOLDER | TO 260°C PEAK<br>-RED OR VAPOR | SURE<br>VFRA-                                                                                                                                  | N: GS-12-1223<br>NTHSTAND EXPO:<br>VAVE SOLDER, IN                                                                                       | PRODUCT SPECIFICATION: G<br>THIS PRODUCT WILL WITHS<br>FOR 20 SECONDS IN WAVE<br>PROCESS.                                      | 9. PRODUCT SPECIFICAT<br>10. THIS PRODUCT WILL<br>FOR 20 SECONDS IN<br>PROCESS. | Copyright FCI          |
| lo               |                                                                                                                                                                                                                                                                                                                                                                                                                                                                                                                                                                                                                                                                                                                                                                                                                                                                   | ) OTHER                         | TIVES AND<br>008.              | ADD LF AT THE END OF PART NUMBER IS FOR LEAD<br>THESE PRODUCT MEETS EUROPEAN UNION DIRECTIVES<br>COUNTRY REGULATION AS DESCRIBED IN GS-22-008. | AUD LF AT THE END OF PART NUMBER IS<br>THESE PRODUCT MEETS EUROPEAN UNION<br>COUNTRY REGULATION AS DESCRIBED IN GS                       | DUCT MEETS                                                                                                                     | 2. ADD LF AT<br>8. THESE PRO<br>COUNTRY RI                                      | ဂ                      |
|                  |                                                                                                                                                                                                                                                                                                                                                                                                                                                                                                                                                                                                                                                                                                                                                                                                                                                                   | ORE REFLOW.                     |                                |                                                                                                                                                | 2LBS/0.9KG MIN PIN RETENTION IN EITHER<br>THE OAL DON'T EXCEED 1 INCH / 25.4MM.                                                          | MIN PIN R                                                                                                                      |                                                                                 | ()                     |
|                  |                                                                                                                                                                                                                                                                                                                                                                                                                                                                                                                                                                                                                                                                                                                                                                                                                                                                   |                                 | BOTH ENDS                      | NOT PLATED, TYPICAL BOTH ENDS                                                                                                                  | S NOT PLATE                                                                                                                              | OF PIN TIPS                                                                                                                    | 4. TWO SIDES                                                                    | FClcon                 |
| ω                |                                                                                                                                                                                                                                                                                                                                                                                                                                                                                                                                                                                                                                                                                                                                                                                                                                                                   | Ŭ                               | NP CAP                         | REEL WITH PICK UP CAP<br>REEL WITHOUT PICK UP CAP                                                                                              | 66 Å                                                                                                                                     | PACKING STYLE DEFINITION.<br>B: PACKED WITH POLY B/<br>T: PACKED WITH TUBE<br>A: PACKED WITH TAPE AN<br>C: PACKED WITH TAPE AN | 3. PACKING STY<br>B: PACKED<br>T: PACKED<br>A: PACKED<br>C: PACKED<br>C: PACKED | Inect.com <sup>™</sup> |
|                  |                                                                                                                                                                                                                                                                                                                                                                                                                                                                                                                                                                                                                                                                                                                                                                                                                                                                   |                                 | 72(2X36).                      | (2) 10                                                                                                                                         | ANY NUMBER OF POSITIONS FROM 4(2X2)<br>N=NO. OF POSITION/2<br>PRODUCT MAYBE CUTTING TO POSITION,<br>THE CUTTING PLASH IS 0.02[0.51] MAX. | IR OF POSIT<br>OSITION/2<br>AYBE CUTTIN<br>S PLASH IS                                                                          | 2. ANY NUMBE<br>N=NO. OF F<br>PRODUCT M<br>THE CUTTIN                           | (                      |
| 1;               |                                                                                                                                                                                                                                                                                                                                                                                                                                                                                                                                                                                                                                                                                                                                                                                                                                                                   |                                 | THERMOPLASTIC.<br>X.           | IURE THERMC<br>BLACK.                                                                                                                          | ES:<br>ATERIAL<br>BODAY MATERIAL: HIGH TEMPERATURE TH<br>FLAME UL94-VO, BLACK.<br>PIN MATERIAL: COPPER ALLOY.                            | ES:<br>ATERIAL<br>BODAY MATERIAL: HIGH<br>FLAME<br>PIN MATERIAL: COPPER                                                        | NOTES:<br>1. MATERIAL<br>BODAY M.<br>PIN MATE                                   | ۔<br>۱                 |
| -                |                                                                                                                                                                                                                                                                                                                                                                                                                                                                                                                                                                                                                                                                                                                                                                                                                                                                   |                                 |                                | -                                                                                                                                              | F                                                                                                                                        |                                                                                                                                |                                                                                 | >                      |
|                  |                                                                                                                                                                                                                                                                                                                                                                                                                                                                                                                                                                                                                                                                                                                                                                                                                                                                   | 8.08                            | 0.318                          | 0 2.29<br>9.00                                                                                                                                 | 12.91 0.090<br>24.54 0.354                                                                                                               | 0.508                                                                                                                          | 10129381-XYY004XLF                                                              |                        |
|                  |                                                                                                                                                                                                                                                                                                                                                                                                                                                                                                                                                                                                                                                                                                                                                                                                                                                                   | 8.08                            | 0.318                          |                                                                                                                                                |                                                                                                                                          |                                                                                                                                | 10129381-XYY003XLF                                                              |                        |
|                  |                                                                                                                                                                                                                                                                                                                                                                                                                                                                                                                                                                                                                                                                                                                                                                                                                                                                   | 5.84<br>5.84                    | 0.230                          | 0 3.05                                                                                                                                         | 11.43 0.120                                                                                                                              | 0.450                                                                                                                          | 10129381-XYY001XLF                                                              | (                      |
|                  | 10129381-9YYXXXXLF   1u"/0.025u MIN Au OVER 50u"/1.27u MIN Ni                                                                                                                                                                                                                                                                                                                                                                                                                                                                                                                                                                                                                                                                                                                                                                                                     | DIM H<br>METRIC                 | DIM H<br>ENGLISH               | G DIM G                                                                                                                                        | DIM F DIM G<br>METRIC ENGLISH                                                                                                            | DIM F                                                                                                                          | PRODUCT NUMBER                                                                  | ر َ                    |
| -                | ODES:                                                                                                                                                                                                                                                                                                                                                                                                                                                                                                                                                                                                                                                                                                                                                                                                                                                             | LENGTH                          | MATING                         | - LENGTH                                                                                                                                       | LENGTH TAIL                                                                                                                              | Į≚∣                                                                                                                            |                                                                                 | -                      |
|                  |                                                                                                                                                                                                                                                                                                                                                                                                                                                                                                                                                                                                                                                                                                                                                                                                                                                                   |                                 | _                              | 2 3 [                                                                                                                                          |                                                                                                                                          | <u>-</u>                                                                                                                       |                                                                                 |                        |