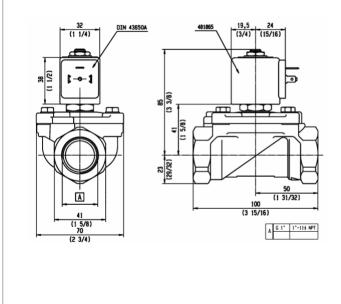

## Order Code : 221G6106-2995-4818653D

| Valve type       | 2/2 Normally Closed | Fluids<br>Actuation type/Voltage<br>Voltage tolerance | air oil<br>230 VAC<br>+/-10% |
|------------------|---------------------|-------------------------------------------------------|------------------------------|
| Port size        | 1"                  | Options                                               |                              |
| Body Material    | 316L Stainless St.  |                                                       | SIL                          |
| Pressure min     | 0                   | Ambient T°min                                         | -10                          |
| Pressure max     |                     | Ambient T°max                                         | 50                           |
| Orifice diameter | 25                  | Kv                                                    | / 160                        |
| T°fluid min      | 0                   | ATEX zone                                             |                              |
| T°fluid max      | 100                 | ATEX protection                                       |                              |
| Power Max        | 8W                  | ATEX class                                            | F 155°C                      |
| Sealing material | FKM                 | ATEX protection dust                                  |                              |
| IP Level         | IP65                | ATEX protection gas                                   |                              |