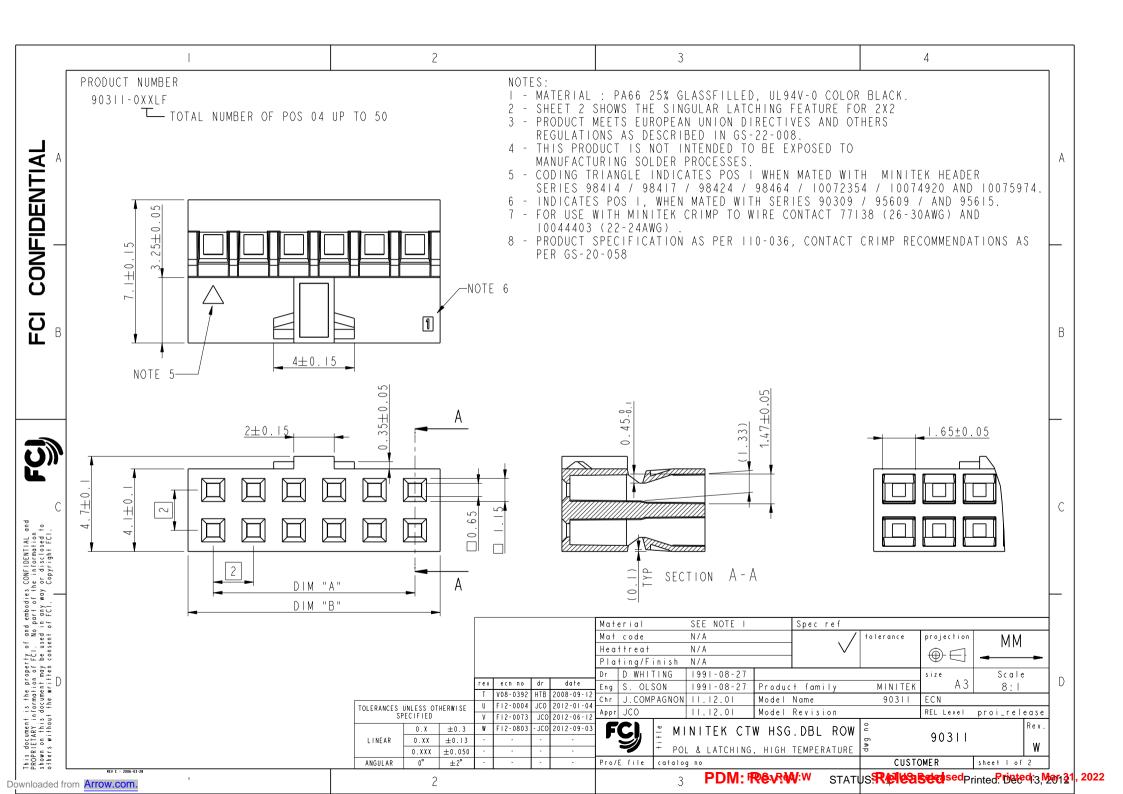

|                                                                                                                                                                                                                                                                                                                                                                                                                                                                                                                                                                                                                                                                                                                                                                                                                                                                                                                                                                                                                                                                                                                                                                                                                                                                                                                                                                                                                                                                                                                                                                                                                                                                                                                                                                                                                                                                                                                                                                                                                                                                                                                                                                                                                                          | 2                                                                                                                                                                                                  | 3                     | 4                                                                                                                                                                     |
|------------------------------------------------------------------------------------------------------------------------------------------------------------------------------------------------------------------------------------------------------------------------------------------------------------------------------------------------------------------------------------------------------------------------------------------------------------------------------------------------------------------------------------------------------------------------------------------------------------------------------------------------------------------------------------------------------------------------------------------------------------------------------------------------------------------------------------------------------------------------------------------------------------------------------------------------------------------------------------------------------------------------------------------------------------------------------------------------------------------------------------------------------------------------------------------------------------------------------------------------------------------------------------------------------------------------------------------------------------------------------------------------------------------------------------------------------------------------------------------------------------------------------------------------------------------------------------------------------------------------------------------------------------------------------------------------------------------------------------------------------------------------------------------------------------------------------------------------------------------------------------------------------------------------------------------------------------------------------------------------------------------------------------------------------------------------------------------------------------------------------------------------------------------------------------------------------------------------------------------|----------------------------------------------------------------------------------------------------------------------------------------------------------------------------------------------------|-----------------------|-----------------------------------------------------------------------------------------------------------------------------------------------------------------------|
| PRODUCT<br>NUMBER SIZE DIM A   90311-004LF 2x2 2.0   90311-006LF 2x3 4.0   90311-010LF 2x5 8.0   90311-012LF 2x6 10.0   90311-016LF 2x3 4.0   90311-012LF 2x6 10.0   90311-016LF 2x8 14.0   90311-022LF 2x10 18.0   90311-022LF 2x11 20.0   90311-030LF 2x12 22.0   90311-030LF 2x12 20.0   90311-030LF 2x14 26.0   90311-030LF 2x12 20.0   90311-030LF 2x12 20.0   90311-030LF 2x12 40.0   90311-030LF 2x12 40.0   90311-030LF 2x12 40.0   90311-040LF 2x20 <                                                                                                                                                                                                                                                                                                                                                                                                                                                                                                                                                                                                                                                                                                                                                                                                                                                                                                                                                                                                                                                                                                                                                                                                                                                                                                                                                                                                                                                                                                                                                                                                                                                   | DIM B<br>4.4<br>6.4<br>8.4<br>10.4<br>12.4<br>14.4<br>16.4<br>18.4<br>20.4<br>22.4<br>24.4<br>26.4<br>28.4<br>30.4<br>32.4<br>34.4<br>36.4<br>38.4<br>40.4<br>42.4<br>44.4<br>46.4<br>48.4<br>50.4 |                       | A<br>B<br>C                                                                                                                                                           |
| This document is the property of and embodies CONFIDENTIAL and<br>PROPARETARY information of EU. No part of the information<br>shown on ETRARY information of the art of the ort of information<br>of a shown of the writing of a shown of the information<br>of the information of the information<br>of a shown of the information<br>of a shown of the information<br>of the information<br>of a shown of a shown of the information<br>of a shown of the information<br>of a shown of a shown of the information<br>of a shown of the information<br>of a shown of the information<br>of a shown of a shown of a shown of the information<br>of a shown of a shown of the information<br>of a shown of a show |                                                                                                                                                                                                    | Pro/E file catalog no | tolerance projection MM<br>size Scale<br>A3 8:1<br>90311 ECN<br>REL Level proi_release<br>90311 W<br>CUSTOMER sheet 2 of 2<br>USREMEESEdedeedPrinted: Detect 3, Mon 2 |