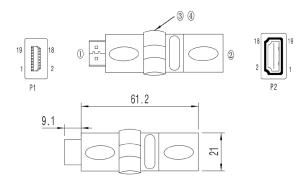

#### Diagram

| 1 | HDMI Male Gold Plating   |
|---|--------------------------|
| 2 | HDMI Female Gold Plating |
| 3 | Electronic Wire          |
| 4 | ABS shell                |

Dimensions: Millimetres

Important Notice: This data sheet and its contents (the "Information") belong to the members of the AVNET group of companies (the "Group") or are licensed to it. No licence is granted for the use of it other than for information purposes in connection with the products to which it relates. No licence of any intellectual property rights is granted. The Information is subject to change without notice and replaces all data sheets previously supplied. The Information supplied is believed to be accurate but the Group assumes no responsibility for its accuracy or completeness, any error in or omission from it or for any use made of it. Users of this data sheet should check for themselves the Information and the suitability of the products for their purpose and not make any assumptions based on information included or omitted. Liability for loss or damage resulting from any reliance on the Information or use of it (including liability resulting from negligence or where the Group was aware of the possibility of such loss or damage arising) is excluded. This will not operate to limit or restrict the Group's liability for death or personal injury resulting from its negligence. pro-SIGNAL is the registered trademark of Premier Farnell Limited 2019.