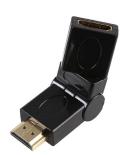

#### **Description**

Versatile HDMI plug to socket adaptor with hinge and rotating socket design, ideal for installations with limited space and prevents HDMI cables from being bent out of shape.

#### **Features**

- 360° Rotating socket and hinge for flexible installation options
- · Gold plated contacts