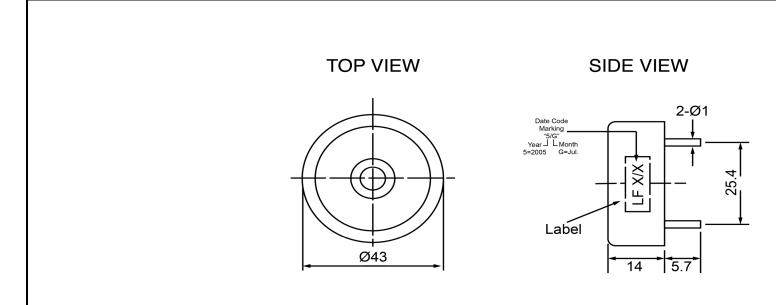

| Specifica             | tions     | Notes |                             | Revision History |                           |            |             |            |             |            |
|-----------------------|-----------|-------|-----------------------------|------------------|---------------------------|------------|-------------|------------|-------------|------------|
| Description           | Value     | Unit  | Notes                       |                  | Version                   |            | Description |            |             | Approved   |
| Technology            | Piezo     |       | 1) All dimensions are in mm | 1                | Released from Engineering |            |             | 10/21/2013 | J.S         |            |
| Resonant Frequency    | 2,800     | (Hz)  | 2) All parts meet RoHS      |                  |                           |            |             |            |             |            |
| Rated Voltage         | 12        | (V)   |                             |                  |                           |            |             |            |             |            |
| SPL @ 10cm            | 110       | (dBA) |                             |                  |                           |            |             |            |             |            |
| Tone                  | Single    |       |                             |                  |                           |            |             |            |             |            |
| Mount Type            | Thru-hole |       |                             |                  |                           |            |             |            |             |            |
| Voltage Range         | 3~20      | (V)   |                             |                  |                           |            |             |            |             |            |
| Max Rated Current     | 12        | (mA)  |                             |                  |                           |            |             |            |             |            |
| Housing Material      | ABS       |       |                             |                  | Drawn by                  | Date       | Checked by  | Date       | Approved by | Date       |
| Operating Temperature | -20 ~ +60 | °C    |                             |                  | A.B.                      | 10/21/2013 | C.E.        | 10/21/2013 | J.S         | 10/21/2013 |
| Storage Temperature   | -20 ~ +60 | °C    |                             | Piezo Indicator  |                           | IP432812-1 |             |            |             |            |
| Weight                | 11        | (g)   |                             | Fiezo illuicatoi |                           | 15497015-1 |             |            |             |            |