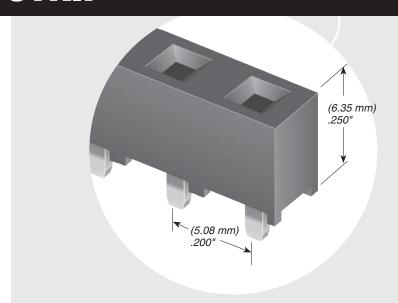

PSS-08-01-T-S PSS-13-01-T-S **PSS SERIES** 

(5.08 mm) .200"

# **POWER SOCKET STRIP**

## **SPECIFICATIONS**

For complete specifications and recommended PCB layouts see www.samtec.com?PSS

Insulator Material: Black LCP Contact Material:

BeCu

Plating:

Sn over 50 µ" (1.27 µm) Ni Current Rating (PSS/FWS): 11.4 A per pin

(1 pin powered) Insertion Depth: (2.62 mm) .103" to (5.03 mm) .198"

Voltage Rating: 500 VAC mated with FWS RoHS Compliant:

## **PROCESSING**

Lead-Free Solderable:

SMT Lead Coplanarity: (0.15 mm) .006" max (02-14)\* (0.20 mm) .008" max (15-20)\* \*(.004" stencil solution may be available; contact IPG@samtec.com)

#### RECOGNITIONS

For complete scope of recognitions see www.samtec.com/quality



Mates with: FWS, HFWS, SW, HPM, HPW





Some lengths, styles and options are non-standard, non-returnable.