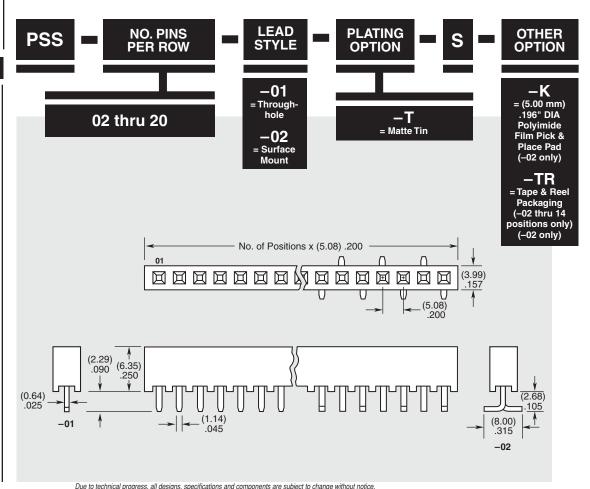

PSS-08-01-T-S PSS-13-01-T-S **PSS SERIES** 

(5.08 mm) .200"

(1 pin powered) Insertion Depth: (2.62 mm) .103" to (5.03 mm) .198"

Voltage Rating: 500 VAC mated with FWS RoHS Compliant:

## **PROCESSING**

Lead-Free Solderable:

SMT Lead Coplanarity: (0.15 mm) .006" max (02-14)\* (0.20 mm) .008" max (15-20)\* \*(.004" stencil solution may be available; contact IPG@samtec.com)