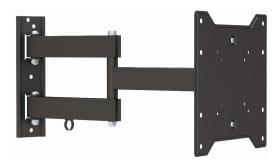

### **Specifications**

Maximum Screen Size : 17" to 37"

Bracket Type : Cantilever Mount

Load Max : 66lb

VESA Standard : VESA 75 × 75, 100 × 100, 200 × 100, 200 × 200

#### **Part Number Table**

| Description                                                               | Part Number |
|---------------------------------------------------------------------------|-------------|
| Articulating Mount for Flat Panel Televisions Max. Screen Size 17" to 37" | PS-LCFMWB37 |