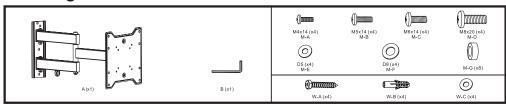

#### **Part Number Table**

| Description                                                               | Part Number |
|---------------------------------------------------------------------------|-------------|
| Articulating Mount for Flat Panel Televisions Max. Screen Size 17" to 37" | PS-LCFMWB37 |