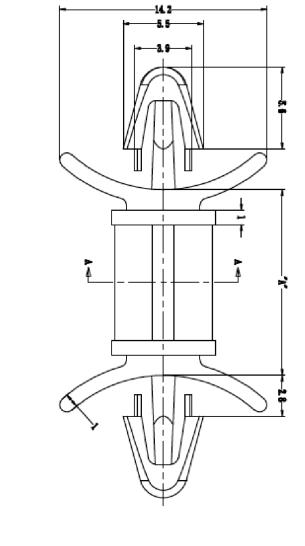

## RoHS Compliant

| Material         | : Nylon 66   |  |  |  |  |  |
|------------------|--------------|--|--|--|--|--|
| Colour           | : Natural    |  |  |  |  |  |
| Hole : Snap-lock | : ø4 ±0.08mm |  |  |  |  |  |
| Panel Thickness  | : 1.98mm     |  |  |  |  |  |

## Part Number Table

| Description                       | Part Number    |  |  |  |  |
|-----------------------------------|----------------|--|--|--|--|
| PCB Support Dual Lock 4.8mm High  | DTRDLCBS-3-01  |  |  |  |  |
| PCB Support Dual Lock 6.4mm High  | DTRDLCBS-4-01  |  |  |  |  |
| PCB Support Dual Lock 9.5mm High  | DTRDLCBS-6-01  |  |  |  |  |
| PCB Support Dual Lock 12.7mm High | DTRDLCBS-8-01  |  |  |  |  |
| PCB Support Dual Lock 15.9mm High | DTRDLCBS-10-01 |  |  |  |  |
| PCB Support Dual Lock 19.1mm High | DTRDLCBS-12-01 |  |  |  |  |