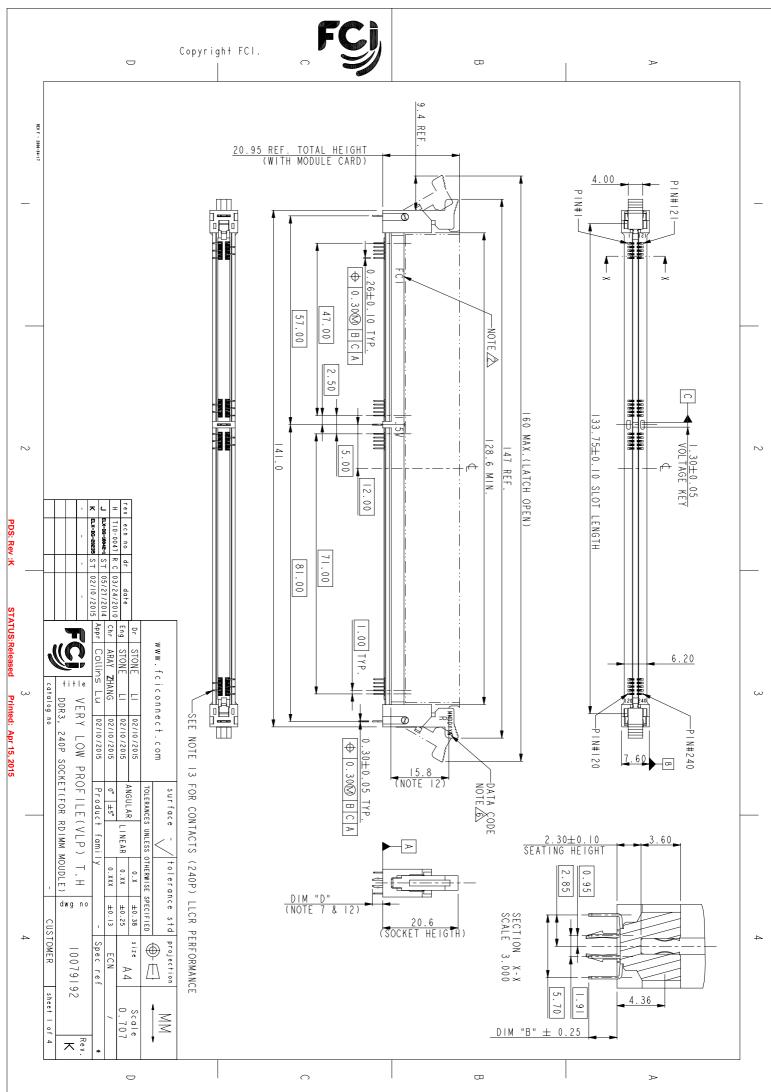

|                                                | Copyright FCI.                                                                                                                                                                                                                                                                                                                                                                                                                                                                                                                                                                                                                                                                                                                                                                                                                                                                                                                                                                                                                                                                                                                                                                                                                                                                                                                                                                                                                                                                                                                                                                                                                                                                                                                                                                                                                                                                                                                                                                                                                                                                                                                                                                                                                                                                                                                 | œ                                                                                                                                                                                                                                                                                                                                                                                                                                                                                                                                                                                                                                                                                                                                                                      | >                                     |
|------------------------------------------------|--------------------------------------------------------------------------------------------------------------------------------------------------------------------------------------------------------------------------------------------------------------------------------------------------------------------------------------------------------------------------------------------------------------------------------------------------------------------------------------------------------------------------------------------------------------------------------------------------------------------------------------------------------------------------------------------------------------------------------------------------------------------------------------------------------------------------------------------------------------------------------------------------------------------------------------------------------------------------------------------------------------------------------------------------------------------------------------------------------------------------------------------------------------------------------------------------------------------------------------------------------------------------------------------------------------------------------------------------------------------------------------------------------------------------------------------------------------------------------------------------------------------------------------------------------------------------------------------------------------------------------------------------------------------------------------------------------------------------------------------------------------------------------------------------------------------------------------------------------------------------------------------------------------------------------------------------------------------------------------------------------------------------------------------------------------------------------------------------------------------------------------------------------------------------------------------------------------------------------------------------------------------------------------------------------------------------------|------------------------------------------------------------------------------------------------------------------------------------------------------------------------------------------------------------------------------------------------------------------------------------------------------------------------------------------------------------------------------------------------------------------------------------------------------------------------------------------------------------------------------------------------------------------------------------------------------------------------------------------------------------------------------------------------------------------------------------------------------------------------|---------------------------------------|
| 2 PDS: Rev :K STATU                            | <ul> <li>NOTES:<br/>I. MATERIAL:<br/>I. MATERIAL:<br/>I. MATERIAL:<br/>I. MATERIAL:<br/>EJECTOR: HIGH PERFORMANCE RESINS, GLASS FILLED UL94V-0 RATED.<br/>EJECTOR: HIGH PERFORMANCE RESINS, GLASS FILLED UL94V-0 RATED.<br/>TERMINAL: HIGH PERFORMANCE COPPER ALLOY<br/>METAL CLIP: COPPER ALLOY.<br/>METAL CLIP: CL</li></ul> | CONTACT & FORKLOCK LENGTH         CODE       DIM "D"       PCB THICKNESS       COLOR OF HOUSING AND EJECTOR         00       2.67 nm       3.50 nm       1.60 nm       (0.063")       1       BLACK HOUSING + HVORY EJECTOR       0       ELACK HOUSING + SAMBER EJECTOR       (NOTE. II)         11       3.18 nm       4.00 nm       2.36 nm       (0.093")       1       BLACK HOUSING + MOUSING + SUCTOR       (NOTE. II)         2       BLACK HOUSING + UVORY EJECTOR       9       1008Y HOUSING + HVORY EJECTOR       9       1008Y HOUSING + HVORY EJECTOR       11)         3       BLUE HOUSING + IVORY EJECTOR       3       BLUE HOUSING + IVORY EJECTOR       3       BLUE HOUSING + IVORY EJECTOR       4       ELACK HOUSING + IVORY EJECTOR       11) | I I I I I I I I I I I I I I I I I I I |
| 3 4<br>STATUS:Released Printed: Apr 15, 2015 4 | www.fciconnect.com       surface       v       tolerance std       projection       MM         istone       Ll       ozio/zois       Angular       tolerance       strine       Stone       Add       Scale       Scale       I.000       I.0000       I.000       I.0000                                                                                                                                                                                                                                                                                                                                                                                                                                                                                                                                                                                                                                                                                                                                                                                                                                                                                                                                                                                                                                                                                                                              | PRODUCT WITH CAP ILLUSTRATION                                                                                                                                                                                                                                                                                                                                                                                                                                                                                                                                                                                                                                                                                                                                          |                                       |