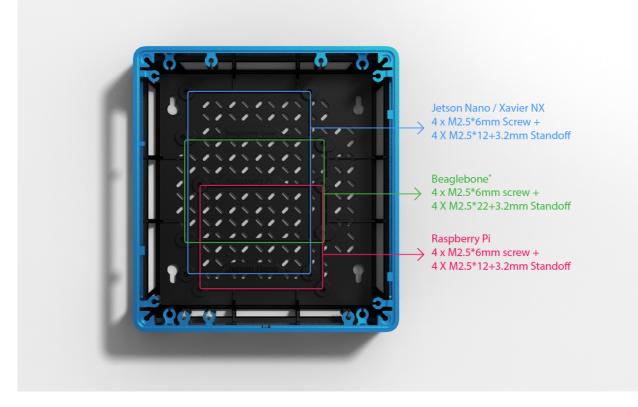

When installing these SBCs, please follow the instruction below and use the required screws and standoffs.

We also prepared specific side panels for other popular SBCs. Please check:

At Seeed, you can also design your solution all in one page where you choose the desired SBC, any compatible mission board (HATs, expansions) that you want, I/O modules, and nicely place them in the suitable enclosures/cases such as <u>re\_computer case</u>. Rest assured, as we have tested full compatibility for all of the products listed on the page. Try it now <u>here</u> and save you time to find hardware compatibility!