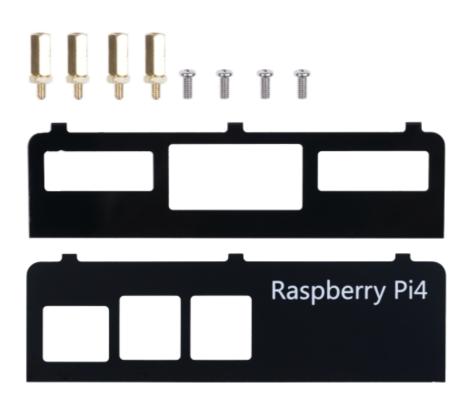

### **Key Features**

- Compatible Side Panels for Raspberry Pi 4
- 1mm Acrylic sheet with the colour black
- Specific Sets of Standoffs for Raspberry Pi 4

This is the compatible Acrylic side panels of <u>re\_computer case</u>. You can easily set up a complete re\_computer case appearance for both of <u>Raspberry Pi 4</u> using the side panels. It is made of 1mm Acrylic sheet with the colour black, which suits the appearance of re\_computer case.

### Part List

- Side Panels For Raspberry Pi 4 Front x 1
- Side Panels For Raspberry Pi 4 Back x 1
- Sets of Standoffs for Raspberry 4