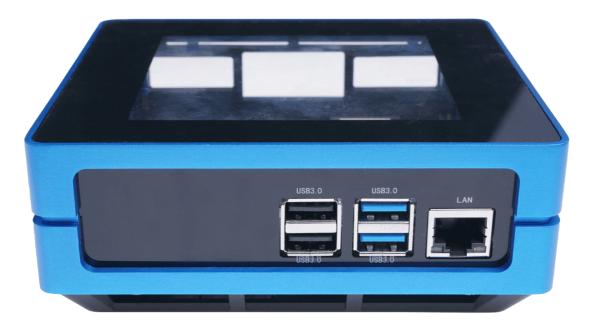

# re\_computer case: Side Panels For Raspberry Pi 4 With Standoffs

This is the compatible Acrylic side panels of <u>re\_computer case</u>. You can easily set up a complete re\_computer case appearance for both of <u>Raspberry Pi 4</u> using the side panels.

### **Key Features**

- Compatible Side Panels for Raspberry Pi 4
- 1mm Acrylic sheet with the colour black
- Specific Sets of Standoffs for Raspberry Pi 4

This is the compatible Acrylic side panels of <u>re\_computer case</u>. You can easily set up a complete re\_computer case appearance for both of <u>Raspberry Pi 4</u> using the side panels. It is made of 1mm Acrylic sheet with the colour black, which suits the appearance of re\_computer case.