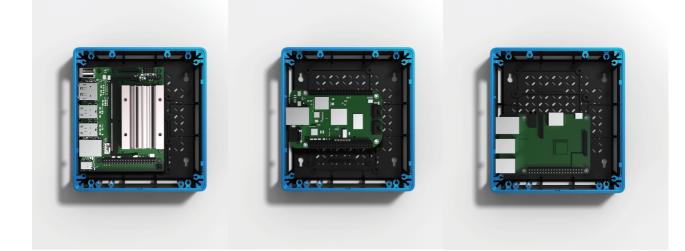

When installing these SBCs, please follow the instruction below and use the required screws and standoffs.

We also prepared specific side panels for other popular SBCs. Please check:

At Seeed, you can also design your solution all in one page where you choose the desired SBC, any compatible mission board (HATs, expansions) that you want, I/O modules, and nicely place them in the suitable enclosures/cases such as <u>re\_computer case</u>. Rest assured, as we have tested full compatibility for all of the products listed on the page. Try it now <u>here</u> and save you time to find hardware compatibility!