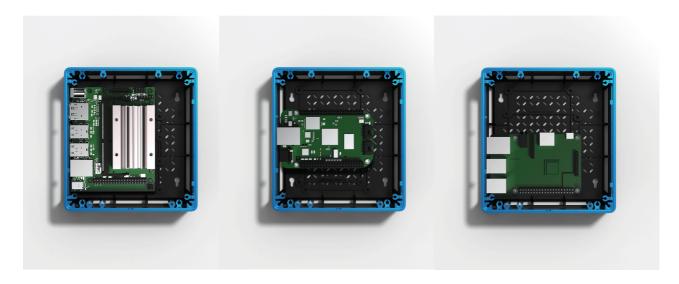

When installing these SBCs, please follow the instruction below and use the required screws and standoffs.

We also prepared specific side panels for other popular SBCs. Please check:

At Seeed, you can also design your solution all in one page where you choose the desired SBC, any compatible mission board (HATs, expansions) that you want, I/O modules, and nicely place them in the suitable enclosures/cases such as <u>re\_computer case</u>. Rest assured, as we have tested full compatibility for all of the products listed on the page. Try it now <u>here</u> and save you time to find hardware compatibility!