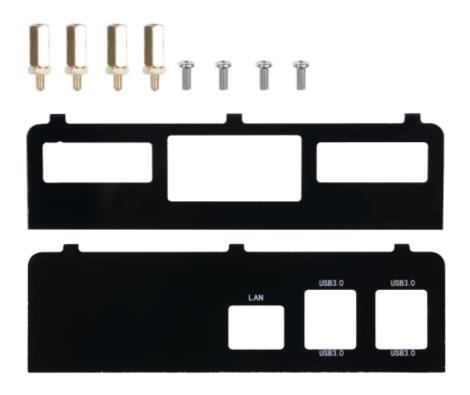

## **Key Features**

- Compatible Side Panels for Raspberry Pi 3
- 1mm Acrylic sheet with the colour black
- Specific Sets of Standoffs for Raspberry Pi 3

This is the compatible Acrylic side panels of <u>re\_computer case</u>. You can easily set up a complete re\_computer case appearance for <u>Raspberry Pi 3</u> using the side panels. It is made of 1mm Acrylic sheet with the colour black, which suits the appearance of re\_computer case.

#### **Part List**

- Side Panels For Raspberry Pi 3 Front x 1
- Side Panels For Raspberry Pi 3 Back x 1
- Sets of Standoffs for Raspberry Pi 3