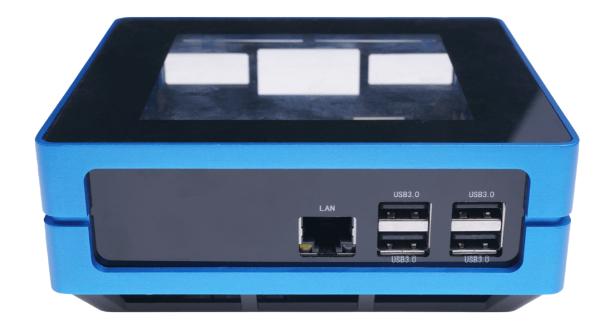

## **Key Features**

- Compatible Side Panels for Raspberry Pi 3
- 1mm Acrylic sheet with the colour black
- Specific Sets of Standoffs for Raspberry Pi 3

This is the compatible Acrylic side panels of <u>re\_computer case</u>. You can easily set up a complete re\_computer case appearance for <u>Raspberry Pi 3</u> using the side panels. It is made of 1mm Acrylic sheet with the colour black, which suits the appearance of re\_computer case.