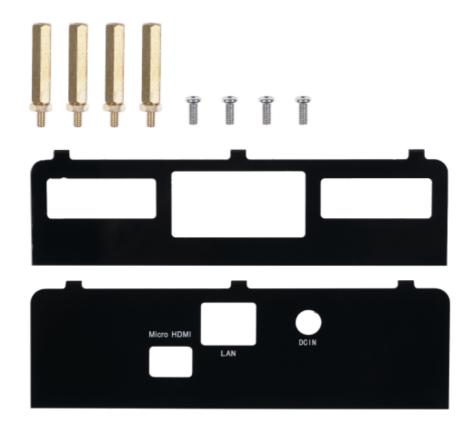

### **Part List**

- Side Panels For BeagleBone® Black Front x 1
- Side Panels For BeagleBone® Black Back x 1
- Sets of Standoffs for BeagleBone® Black