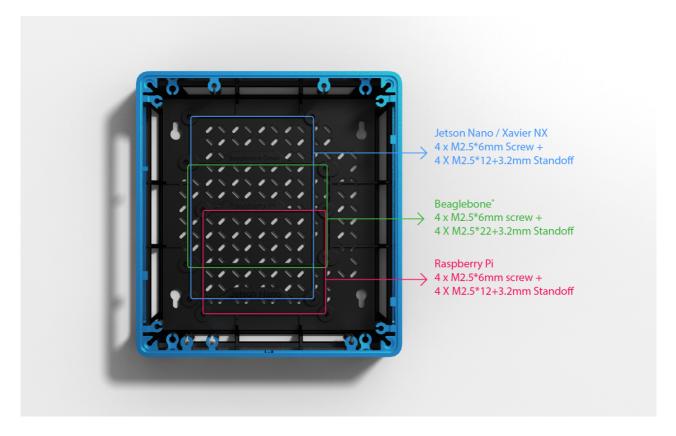

When installing these SBCs, please follow the instruction below and use the required screws and standoffs.

We also prepared specific side panels for other popular SBCs. Please check:

At Seeed, you can also design your solution all in one page where you choose the desired SBC, any compatible mission board (HATs, expansions) that you want, I/O modules, and nicely place them in the suitable enclosures/cases such as <u>re\_computer case</u>. Rest assured, as we have tested full compatibility for all of the products listed on the page. Try it now <u>here</u> and save you time to find hardware compatibility!