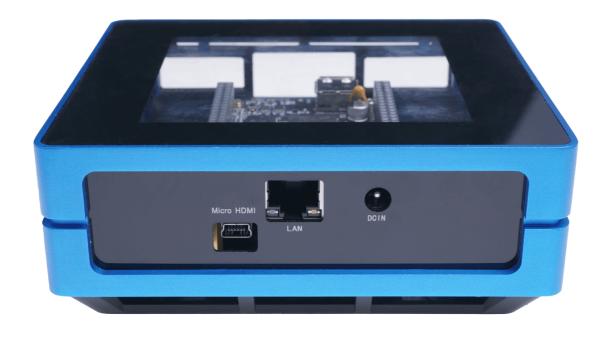

### **SKU**

110991409

This is the compatible Acrylic side panels of <u>re\_computer case</u>. You can easily set up a complete re\_computer case appearance for BeagleBone® Black using the side panels.

## **Key Features**

- Compatible Side Panels for BeagleBone® Black
- 1mm Acrylic sheet with the colour black
- Specific Sets of Standoffs for BeagleBone® Black

This is the compatible Acrylic side panels of <u>re\_computer case</u>. You can easily set up a complete re\_computer case appearance for BeagleBone® Black using the side panels. It is made of 1mm Acrylic sheet with the colour black, which suits the appearance of re\_computer case.