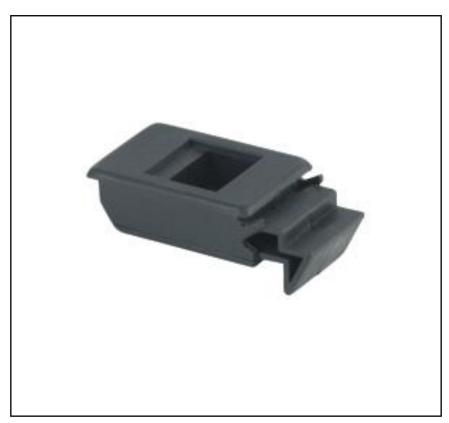

## **FEATURES**

- Sliding lock
- Without locking
- Material: Black polyamide
- Cut of profile:38.2 x 26 mm

# **RS PRO Sliding lock**

RS Stock No.: 44428 PO

RS Professionally Approved Products bring to you professional quality parts across all product categories. Our product range has been tested by engineers and provides a comparable quality to the leading brands without paying a premium price.

#### **General Specifications**

| Body material           | Black polyamide               |
|-------------------------|-------------------------------|
| Sliding insert material | Black polyamide               |
| Compression spring      | Stainless steel wire Ø 0.5 mm |
| Cut of profile          | 38.2 x 26 mm                  |
| Fixing method           | To clip-on                    |
| Clip-on thickness       | From 1 to 2.2 mm              |
| Application             | Doors latches                 |