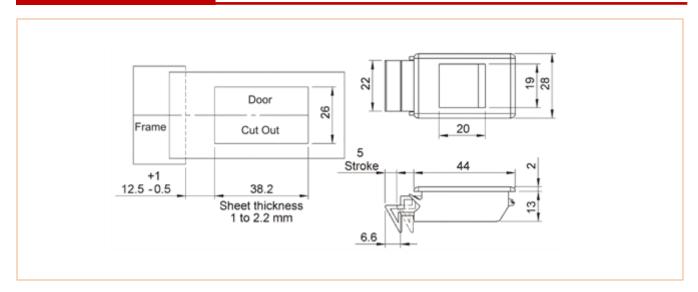

### **Technical drawing:**

#### **General Specifications**

| Body material           | Black polyamide               |
|-------------------------|-------------------------------|
| Sliding insert material | Black polyamide               |
| Compression spring      | Stainless steel wire Ø 0.5 mm |
| Cut of profile          | 38.2 x 26 mm                  |
| Fixing method           | To clip-on                    |
| Clip-on thickness       | From 1 to 2.2 mm              |
| Application             | Doors latches                 |