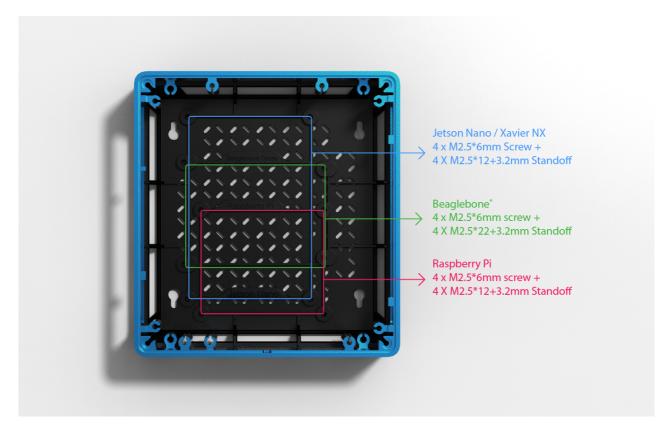

When installing these SBCs, please follow the instruction below and use the required screws and standoffs.

We also prepared specific side panels for other popular SBCs. Please check:

At Seeed, you can also design your solution all in one page where you choose the desired SBC, any compatible mission board (HATs, expansions) that you want, I/O modules, and nicely place them in the suitable enclosures/cases such as <u>re\_computer case</u>. Rest assured, as we have tested full compatibility for all of the products listed on the page. Try it now <u>here</u> and save you time to find hardware compatibility!

#### **Part List**

- Side Panels For BeagleBone® Green Front x 1
- Side Panels For BeagleBone® Green Back x 1
- Sets of Standoffs for BeagleBone® Green