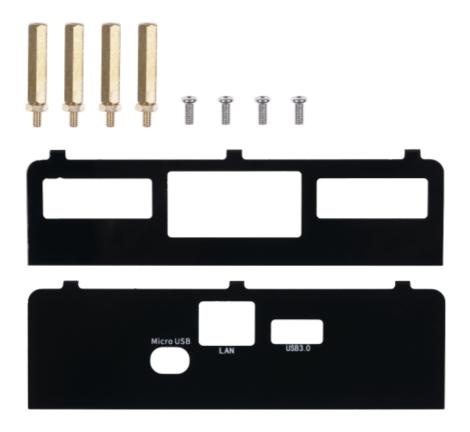

## **Key Features**

- Compatible Side Panels for BeagleBone® Green
- 1mm Acrylic sheet with the colour black
- Specific Sets of Standoffs for BeagleBone® Green

This is the compatible Acrylic side panels of <u>re\_computer case</u>. You can easily set up a complete re\_computer case appearance for <u>BeagleBone® Green</u> using the side panels. It is made of 1mm Acrylic sheet with the colour black, which suits the appearance of re\_computer case.

#### **Part List**

- Side Panels For BeagleBone® Green Front x 1
- Side Panels For BeagleBone® Green Back x 1
- Sets of Standoffs for BeagleBone® Green