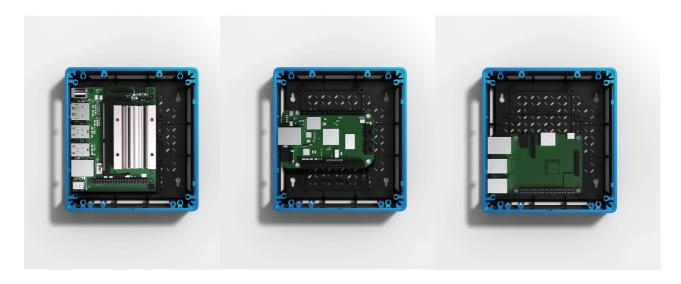

When installing these SBCs, please follow the instruction below and use the required screws and standoffs.

We also prepared specific side panels for other popular SBCs. Please check:

At Seeed, you can also design your solution all in one page where you choose the desired SBC, any compatible mission board (HATs, expansions) that you want, I/O modules, and nicely place them in the suitable enclosures/cases such as <u>re\_computer case</u>. Rest assured, as we have tested full compatibility for all of the products listed on the page. Try it now <u>here</u> and save you time to find hardware compatibility!