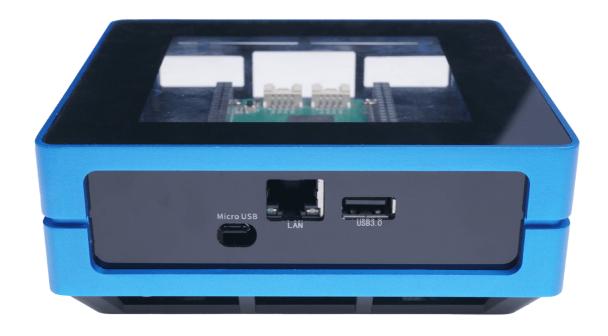

## **Key Features**

- Compatible Side Panels for BeagleBone® Green
- 1mm Acrylic sheet with the colour black
- Specific Sets of Standoffs for BeagleBone® Green

This is the compatible Acrylic side panels of <u>re\_computer case</u>. You can easily set up a complete re\_computer case appearance for <u>BeagleBone® Green</u> using the side panels. It is made of 1mm Acrylic sheet with the colour black, which suits the appearance of re\_computer case.

When installing these SBCs, please follow the instruction below and use the required screws and standoffs.

We also prepared specific side panels for other popular SBCs. Please check:

At Seeed, you can also design your solution all in one page where you choose the desired SBC, any compatible mission board (HATs, expansions) that you want, I/O modules, and nicely place them in the suitable enclosures/cases such as <u>re\_computer case</u>. Rest assured, as we have tested full compatibility for all of the products listed on the page. Try it now <u>here</u> and save you time to find hardware compatibility!