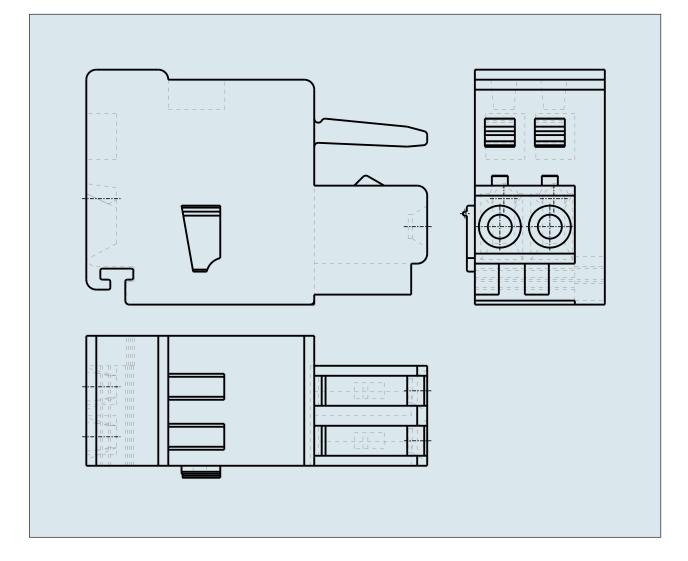

## FEMALE PLUG WITH CODIG FINGERS PIN SPACING 2.5 MM / 0.098 IN 100% PROTECTED AGAINST MISMATING 733-102 TO 733-112

PDF DATASHEET

© 1992 - 2011 CADENAS GmbH

| ITEM-NO. (ITEM-NO.)                                  | 733-102                                   |
|------------------------------------------------------|-------------------------------------------|
| Cross section1 (Cross section / mm²)                 | 0.08 - 0.5                                |
| Cross section2 (Cross section / AWG)                 | 28 - 20                                   |
| Strip length (Strip length / mm)                     | 5 - 6                                     |
| Measured voltage (Measured voltage / V)              | 160                                       |
| Measured shock voltage (Measured shock voltage / kV) | 2.5                                       |
| Pollution degree (Pollution degree)                  | 2                                         |
| Current intensity (Current intensity / A)            | 6                                         |
| RM (PIN SPACING / mm)                                | 2.5                                       |
| P (NO. OF POLES)                                     | 2                                         |
| Height (Height / mm)                                 | 11.8                                      |
| Width (Width / mm)                                   | 7.5                                       |
| Depth (Depth / mm)                                   | 17.1                                      |
| No. of connection Points (No. of connection Points)  | 2                                         |
| No. of potentials (No. of potentials)                | 2                                         |
| COLOR (COLOR)                                        | lichtgrau                                 |
| WEIGHT (WEIGHT / g)                                  | 0.977                                     |
| Comment (Comment)                                    | L = (No. of poles x Pin Spacing) + 2,1 mm |