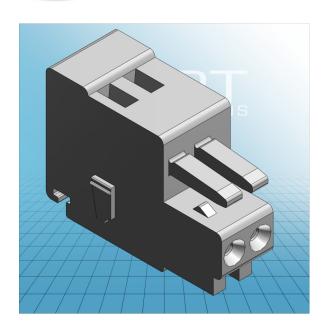

## FEMALE PLUG WITH CODIG FINGERS PIN SPACING 2.5 MM / 0.098 IN 100% PROTECTED AGAINST MISMATING 733-102 TO 733-112

© 1992 - 2011 CADENAS GmbH

## FEMALE PLUG WITH CODIG FINGERS PIN SPACING 2.5 MM / 0.098 IN 100% PROTECTED AGAINST MISMATING 733-102 TO 733-112

PDF DATASHEET

© 1992 - 2011 CADENAS GmbH

| ITEM-NO. (ITEM-NO.)                                  | 733-102                                   |
|------------------------------------------------------|-------------------------------------------|
| Cross section1 (Cross section / mm²)                 | 0.08 - 0.5                                |
| Cross section2 (Cross section / AWG)                 | 28 - 20                                   |
| Strip length (Strip length / mm)                     | 5 - 6                                     |
| Measured voltage (Measured voltage / V)              | 160                                       |
| Measured shock voltage (Measured shock voltage / kV) | 2.5                                       |
| Pollution degree (Pollution degree)                  | 2                                         |
| Current intensity (Current intensity / A)            | 6                                         |
| RM (PIN SPACING / mm)                                | 2.5                                       |
| P (NO. OF POLES)                                     | 2                                         |
| Height (Height / mm)                                 | 11.8                                      |
| Width (Width / mm)                                   | 7.5                                       |
| Depth (Depth / mm)                                   | 17.1                                      |
| No. of connection Points (No. of connection Points)  | 2                                         |
| No. of potentials (No. of potentials)                | 2                                         |
| COLOR (COLOR)                                        | lichtgrau                                 |
| WEIGHT (WEIGHT / g)                                  | 0.977                                     |
| Comment (Comment)                                    | L = (No. of poles x Pin Spacing) + 2,1 mm |