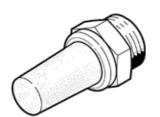

## silencer AMTE-M-LH-G12 Part number: 1205863 ★ Core product range

## Data sheet

| Feature                                 | Value                                                    |
|-----------------------------------------|----------------------------------------------------------|
| Assembly position                       | Any                                                      |
| Container size                          | 10                                                       |
| Operating pressure                      | 0 10 bar                                                 |
| Flow rate to atmosphere                 | 10,500 l/min                                             |
| Operating medium                        | Compressed air in accordance with ISO8573-1:2010 [7:-:-] |
| Note on operating and pilot medium      | Lubricated operation possible                            |
| Corrosion resistance classification CRC | 1 - Low corrosion stress                                 |
| Sound pressure level                    | 88 dB(A)                                                 |
| Ambient temperature                     | -40 80 °C                                                |
| Product weight                          | 43 g                                                     |
| Pneumatic connection                    | G1/2                                                     |
| Material of silencer insert             | Bronze                                                   |
| Material of threaded plug               | Brass                                                    |
| Materials note                          | Conforms to RoHS                                         |