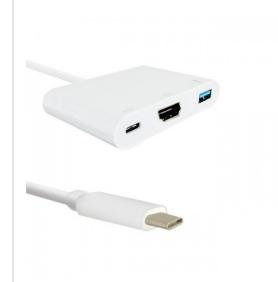

## **ADAPTER USB**

Modern adapter Qoltec with USB 3.1 type C connector enhance functionality of your smartphone, tablet or laptop. Device is equipped with one input USB 3.0 for fast data transfer, one HDMI input, what allows for connection of Ultra HD monitor and one USB 3.1 Type C with Power Delivery function. This function is designed for using device and charging it in the same time. Adapter Qoltec has original and modern design. Thanks to small size you can take it with you anywhere. It does not require drivers.

## TECHNICAL DATA

| STANDARD               | USB 3.1                                                        |
|------------------------|----------------------------------------------------------------|
| ТҮРЕ                   | USB type C male / HDMI A female + USB A female + USB type C PD |
| CABLE LENGTH           | 0.2 m                                                          |
| ADDITIONAL INFORMATION | Adapter dimension: 5.1 x 5.8 x 1.1 cm                          |
| PACKAGE                | Polybag                                                        |
| WARRANTY               | 24 months                                                      |
| EAN CODE               | 5901878504254                                                  |
|                        |                                                                |