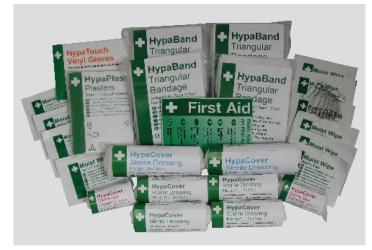

## **First Aid Kit Contents**

| Items                               | 1-10 | 1-20 | 1-50 |
|-------------------------------------|------|------|------|
| First Aid Guidance Leaflet          | 1    | 1    | 1    |
| HypaPlast Washproof Plasters        | 20   | 40   | 60   |
| HypaCover Eye Dressings             | 2    | 4    | 6    |
| HypaBand Triangular Bandages        | 4    | 6    | 8    |
| HypaBand Safety Pins                | 6    | 12   | 12   |
| HypaCover First Aid Dressings (Med) | 6    | 9    | 12   |
| HypaCover First Aid Dressings (Lge) | 2    | 3    | 4    |
| HypaClean Moist Wipes               | 10   | 10   | 20   |
| HypaTouch Disposable Gloves (Pair)  | 1    | 2    | 3    |

| Health & Safety (HSE) Regulations       |      | ired Con | tents | Re-Order | Re-Order Product |  |
|-----------------------------------------|------|----------|-------|----------|------------------|--|
| Workplace First Aid Kit Contents        | 1-10 | 1-20     | 1-50  | Code     | Description      |  |
| First Aid Guidance Leaflet              | 1    | 1        | 1     | 7873751  | Pack of 6        |  |
| HypaCover Sterile Dressings (Medium)    | 6    | 9        | 12    | 7873549  | Pack of 6        |  |
| HypaCover Sterile Dressings (Large)     | 2    | 3        | 4     | 7873543  | Pack of 6        |  |
| HypaBand Triangular Bandages            | 4    | 6        | 8     | 7873555  | Pack of 6        |  |
| Safety Pins (Pack of 12 Assorted)       | 1    | 1        | 1     | 7873760  | 3 Packs of 12    |  |
| HypaCover Sterile Eye Dressings         | 2    | 4        | 6     | 7873552  | Pack of 6        |  |
| HypaPlast Washproof Plasters (Pk of 20) | 1    | 2        | 3     | 7873596  | Pack of 20       |  |
| Sterile Moist Wipes (Pk of 10)          | 1    | 1        | 2     | 7873707  | Pack of 100      |  |
| HypaTouch Nitrile Gloves (Pair)         | 1    | 2        | 3     | 7873763  | Pack of 6 Pairs  |  |