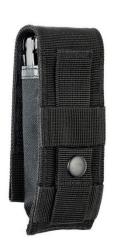

## **BLACK MOLLE SHEATH**

931005

0037447571077

A nylon MOLLE system sheath featuring a snap webbing strap for attachment on backside.

## **DETAILS**

Our MOLLE sheath, pronounced "Molly," is made of durable ballistic nylon and features a hook-and-loop closure and a snap webbing strap for attachment on the back. MOLLE, which stands for Modular Lightweight Load-carrying Equipment, is used to attach your multipurpose tool to backpacks, load-bearing vests and other gear so you can access your Leatherman on the go.