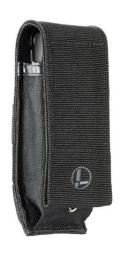

## **BLACK MOLLE SHEATH**

931005

0037447571077

A nylon MOLLE system sheath featuring a snap webbing strap for attachment on backside.

## **DETAILS**

Our MOLLE sheath, pronounced "Molly," is made of durable ballistic nylon and features a hook-and-loop closure and a snap webbing strap for attachment on the back. MOLLE, which stands for Modular Lightweight Load-carrying Equipment, is used to attach your multipurpose tool to backpacks, load-bearing vests and other gear so you can access your Leatherman on the go.